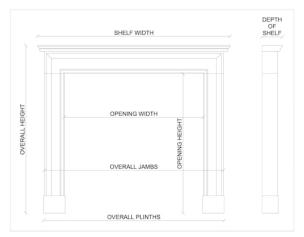

## Stock No: 3528

| Shelf Width    | 1300mm | 51 1/8" |
|----------------|--------|---------|
| Overall Height | 1085mm | 42 3/4" |
| Opening Height | 920mm  | 36 1/4" |
| Opening Width  | 970mm  | 38 1/4" |
| Depth Of Shelf | 275mm  | 10 7/8" |
| Overall Jambs  | 1250mm | 49 1/4" |