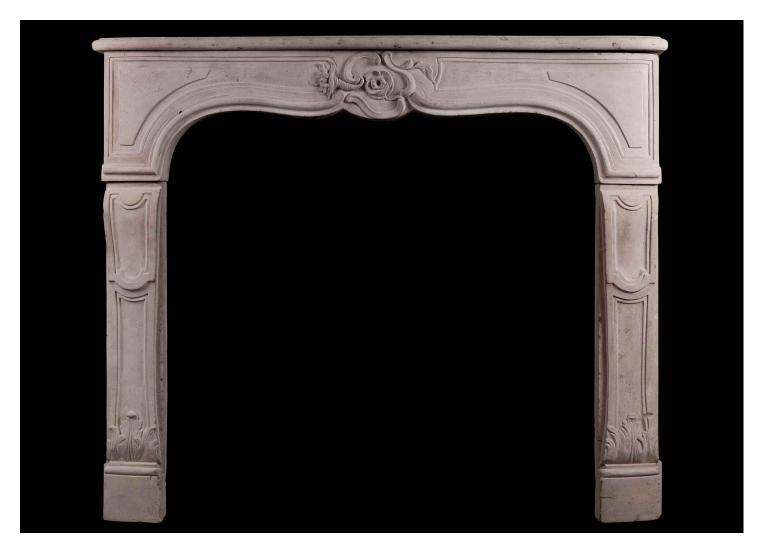

## A PERIOD 18TH CENTURY FRENCH LOUIS XV LIMESTONE FIREPLACE

A good quality period 18th century Louis XV limestone fireplace. The panelled jambs with stiff leaves to bases, the carved frieze with flowers to centre surmounted by shaped shelf. An unusual piece.

## Stock No: 3528

| Shelf Width    | 1300mm | 51 1/8" |
|----------------|--------|---------|
| Overall Height | 1085mm | 42 3/4" |
| Opening Height | 920mm  | 36 1/4" |
| Opening Width  | 970mm  | 38 1/4" |
| Depth Of Shelf | 275mm  | 10 7/8" |
| Overall Jambs  | 1250mm | 49 1/4" |