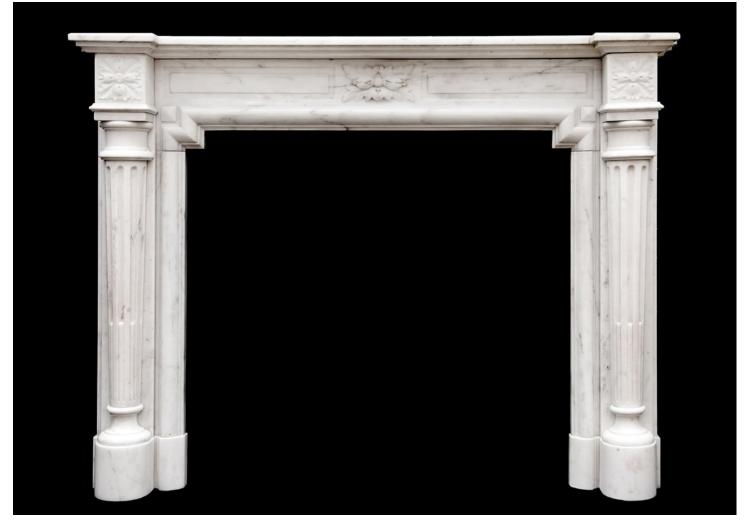

## A FRENCH LOUIS XVI STYLE FIREPLACE IN STATUARY MARBLE

An elegant 19th century French Louis XVI fireplace in Statuary marble. The tapering stop-fluted columns surmounted by carved end blockings, the panelled frieze with carved leaves to centre, the returns with brass vents. Breakfront shelf.

## Stock No: 3521

| 1390mm   54 3/4" |
|------------------|
| 1075mm   42 3/8" |
| 855mm   33 5/8"  |
| 920mm   36 1/4"  |
| 405mm   16"      |
|                  |

Thornhill Galleries, 43-45 Wellington Crescent, New Malden, Greater London, KT3 3NE, UK T: +44 (0) 208 949 4757 | E: sales@thornhillgalleries.co.uk | W: thornhillgalleries.co.uk