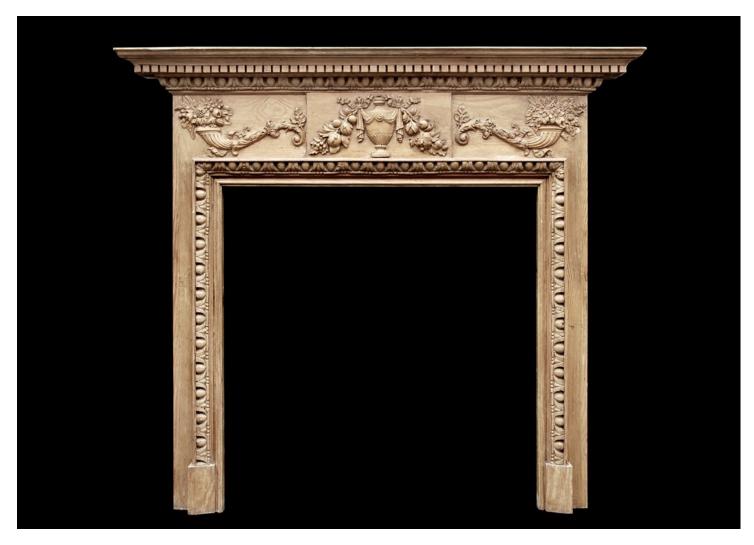

## AN ENGLISH GEORGIAN STYLE PINE FIREPLACE WITH GESSO ENRICHMENTS

A English Georgian style pine fireplace with gesso enrichments. The frieze with centre blocking of urn tied with ribbon, juxtaposed with Cornucopia holdings leaves and fruit with ornate foliage. Egg-and-tongue carved mouldings to jamb ingrounds and cornice. 20th century.

## Stock No: 3520

 Shelf Width
 1490mm | 58 5/8"

 Overall Height
 1320mm | 52"

 Opening Height
 940mm | 37"

 Opening Width
 915mm | 36"

 Depth Of Shelf
 180mm | 7 1/8"

 Overall Plinths
 1210mm | 47 5/8"

You can scan the QR code above with any smartphone to view this item on our website