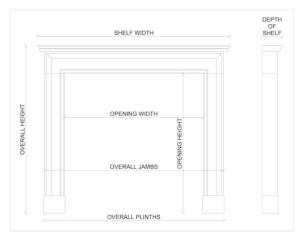

## Stock No: 3506

 Shelf Width
 1770mm | 69 5/8\*

 Overall Height
 1365mm | 53 3/4\*

 Opening Height
 1060mm | 41 3/4\*

 Opening Width
 1125mm | 44 1/4\*

 Depth Of Shelf
 165mm | 6 1/2\*

You can scan the QR code above with any smartphone to view this item on our website