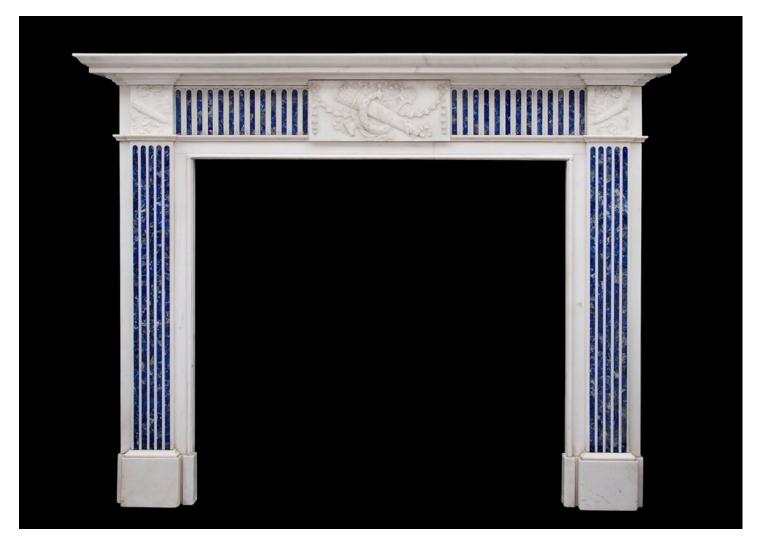

## AN ENGLISH STATUARY AND INLAID PRINCESS BLUE MARBLE

A 19th century English Statuary and inlaid Princess Blue marble fireplace in the manner of George III. The centre tablet carved with quiver and lyre tied with ribbons, juxtaposed with inlaid fluting. The fluted jambs surmounted by quiver, arrow and ribbon side blockings. An elegant piece.

## Stock No: 3506

 Shelf Width
 1770mm | 69 5/8\*

 Overall Height
 1365mm | 53 3/4\*

 Opening Height
 1060mm | 41 3/4\*

 Opening Width
 1125mm | 44 1/4\*

 Depth Of Shelf
 165mm | 6 1/2\*

You can scan the QR code above with any smartphone to view this item on our website