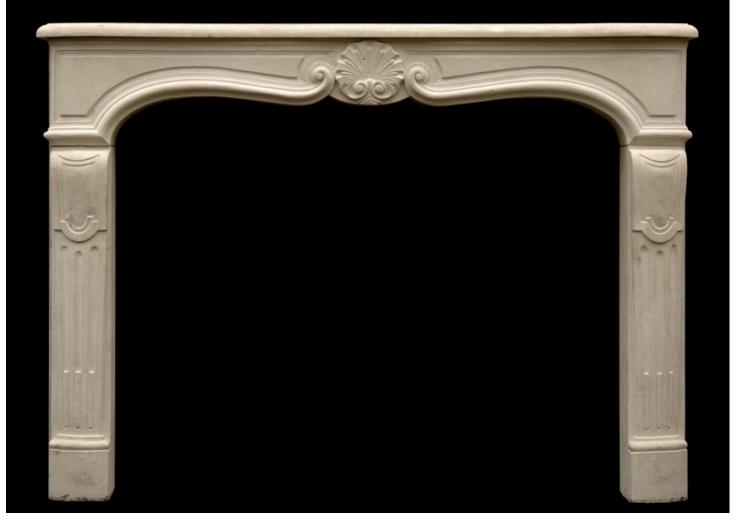

## A 20TH CENTURY LOUIS XV STYLE LIMESTONE FIREPLACE

A 20th century Louis XV style limestone fireplace, with shell and scrolls to shaped frieze, shaped panelled and fluted jambs, surmounted by serpentine moulded shelf.

## Stock No: 3358

| Shelf Width    | 1600mm   63"     |
|----------------|------------------|
| Overall Height | 1155mm   45 1/2" |
| Opening Height | 980mm   38 5/8"  |
| Opening Width  | 1245mm   49"     |
| Depth Of Shelf | 305mm   12"      |