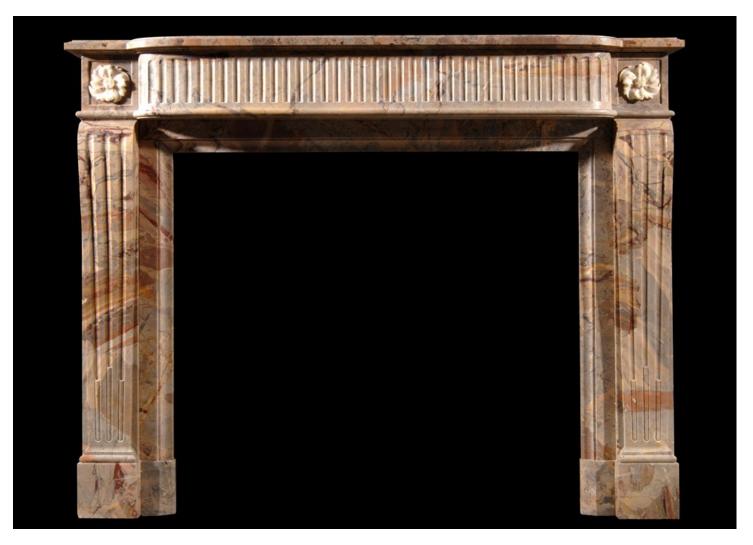

## A FRENCH LOUIS XVI STYLE SARRANCOLIN MARBLE FIREPLACE

A French Louis XVI style Sarrancolin marble fireplace, with shaped fluted frieze and jambs, and nicely carved round Statuary paterae to end blockings.

## Stock No: 3328

| Shelf Width     | 1380mm   54 3/8" |
|-----------------|------------------|
| Overall Height  | 1085mm   42 3/4" |
| Opening Height  | 840mm   33 1/8"  |
| Opening Width   | 920mm   36 1/4"  |
| Depth Of Shelf  | 265mm   10 3/8"  |
| Overall Plinths | 1327mm   52 1/4" |