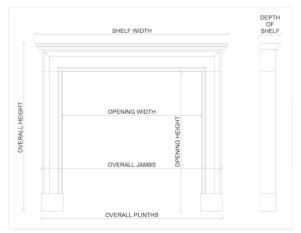

## Stock No: 3328

| Shelf Width     | 1380mm   54 3/8" |
|-----------------|------------------|
| Overall Height  | 1085mm   42 3/4" |
| Opening Height  | 840mm   33 1/8"  |
| Opening Width   | 920mm   36 1/4"  |
| Depth Of Shelf  | 265mm   10 3/8"  |
| Overall Plinths | 1327mm   52 1/4" |