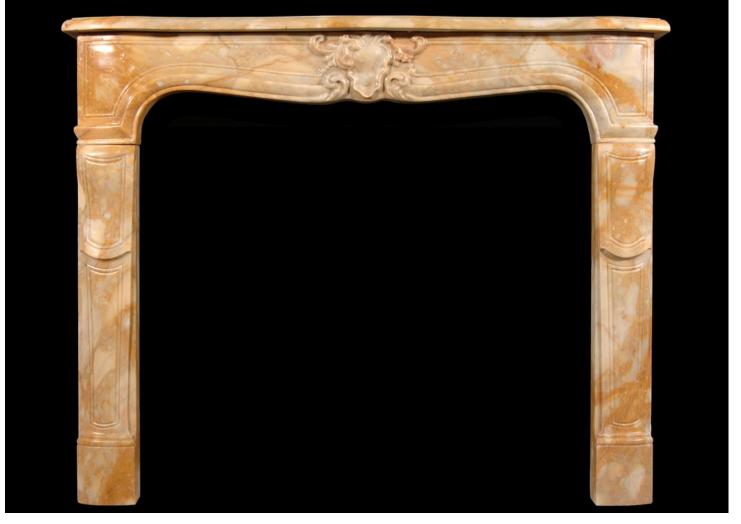

## A 19TH CENTURY LOUIS XV STYLE SIENA MARBLE FIREPLACE

A 19th century Louis XV style Siena marble fireplace, with carved motif to centre of shaped panelled frieze. Shaped jambs, with serpentine shelf.

## Stock No: 3308

| Shelf Width    | 1385mm   54 1/2" |
|----------------|------------------|
| Overall Height | 1120mm   44 1/8" |
| Opening Height | 960mm   37 3/4"  |
| Opening Width  | 1050mm   41 3/8" |
| Depth Of Shelf | 350mm   13 3/4"  |