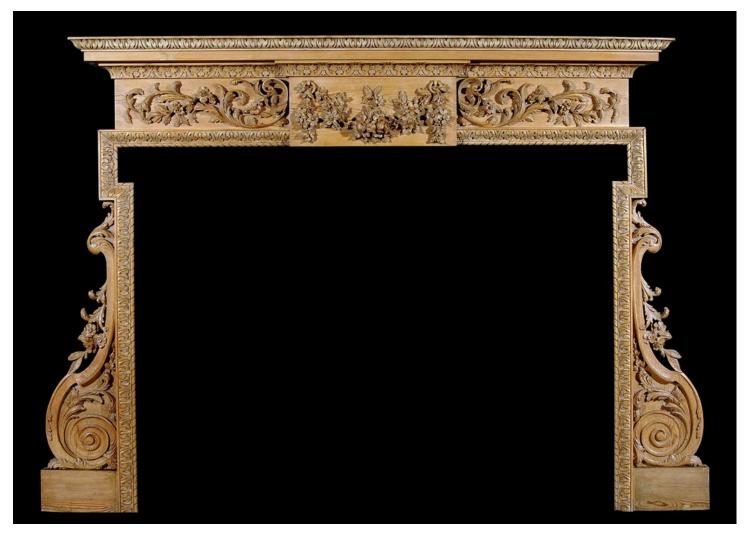

## A CARVED ENGLISH GEORGE III STYLE PINE FIREPLACE

An English George III style pine fireplace, with carved festoon centre of leaves, fruit and flowers, scrolled and leaf side panels, acanthus leaf cornice and leg moulding. Carved scroll and leaf brackets to jambs. Width across plinths is 72.75". Mid 19th century.

## Stock No: 3270

 Shelf Width
 1625mm | 64"

 Overall Height
 1340mm | 52 3/4"

 Opening Height
 1040mm | 41"

 Opening Width
 1320mm | 52"

 Depth Of Shelf
 125mm | 47/8"

You can scan the QR code above with any smartphone to view this item on our website