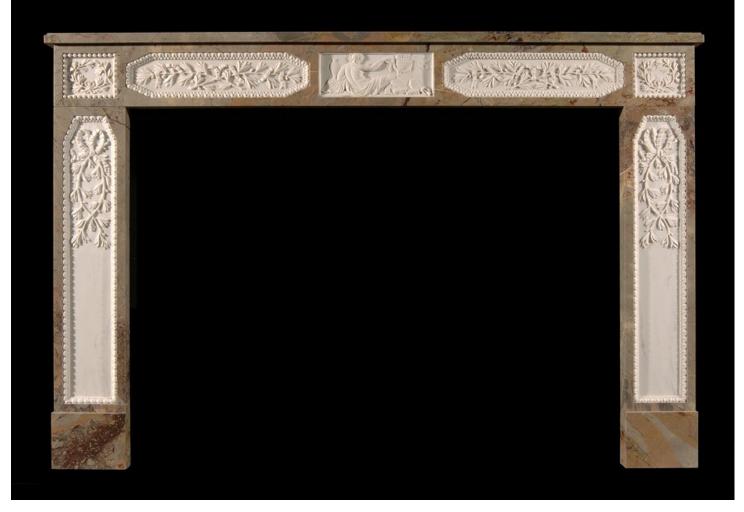

## A SARRANCOLIN FRENCH LOUIS XVI STYLE MARBLE FIREPLACE

A Sarrancolin French Louis XVI style marble fireplace, with finely carved Statuary marble inlaid panels of, classical scene of reclining female to centre, foliage and ribbons to side panels and jambs surrounded by leaf moudling, the end blocking of leaves, ribbons and strung pearls.

## Stock No: 3251

| Shelf Width    | 1740mm   68 1/2" |
|----------------|------------------|
| Overall Height | 1155mm   45 1/2" |
| Opening Height | 965mm   38"      |
| Opening Width  | 1320mm   52"     |
| Depth Of Shelf | 300mm   11 3/4"  |
|                |                  |