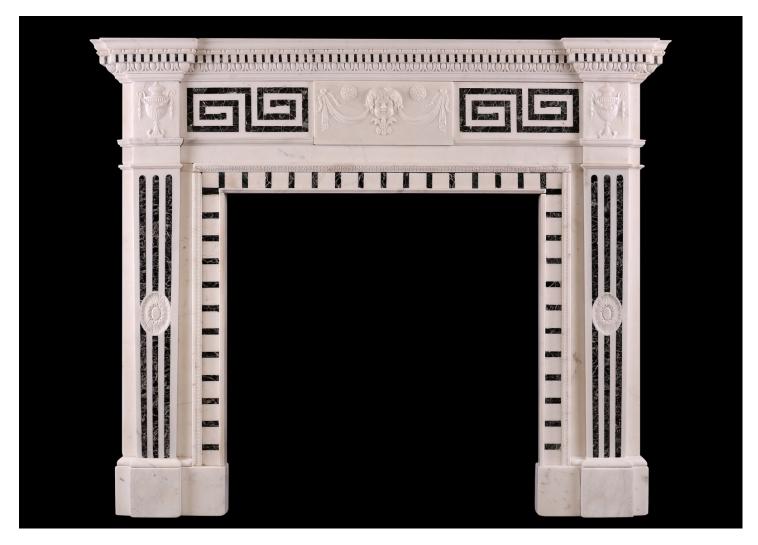

## A 19TH CENTURY ENGLISH STATUARY AND INLAID TINOS MARBLE FIREPLACE

A 19th century English Statuary and inlaid Tinos marble fireplace, with carved mask and drapery centre tabelet, inlaid Greek key side panels, fluted Tinos marble jambs with oval patera surmounted by urn side blockings, and inlaid dentil cornice and ingrounds.

## Stock No: 3068

 Shelf Width
 1670mm | 65 3/4"

 Overall Height
 1380mm | 54 3/8"

 Opening Height
 940mm | 37"

 Opening Width
 925mm | 36 3/8"

 Depth Of Shelf
 185mm | 7 1/4"

 Overall Plinths
 1560mm | 61 3/8"