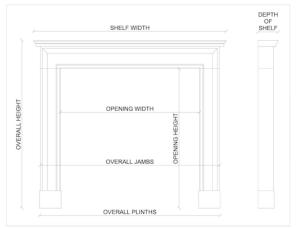

## Stock No: 3068

 Shelf Width
 1670mm | 65 3/4"

 Overall Height
 1380mm | 54 3/8"

 Opening Height
 940mm | 37"

 Opening Width
 925mm | 36 3/8"

 Depth Of Shelf
 185mm | 7 1/4"

 Overall Plinths
 1560mm | 61 3/8"