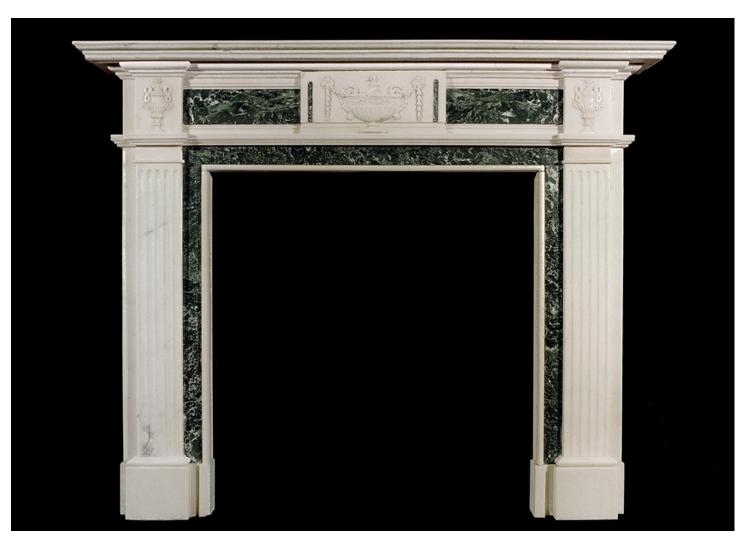

## AN ENGLISH GEORGIAN STYLE STATUARY AND TINOS GREEN ANTIQUE MARBLE FIREPLACE

An English Georgian style Statuary and Tinos Green inlaid marble fireplace with urn to centre and bellflower drops, fluted jambs surmounted by urn side blockings. 19th century.

## Stock No: 2916

| Shelf Width     | 1590mm   62 5/8" |
|-----------------|------------------|
| Overall Height  | 1295mm   51"     |
| Opening Height  | 960mm   37 3/4"  |
| Opening Width   | 903mm   35 1/2"  |
| Depth Of Shelf  | 200mm   77/8"    |
| Overall Plinths | 1404mm   55 1/4" |