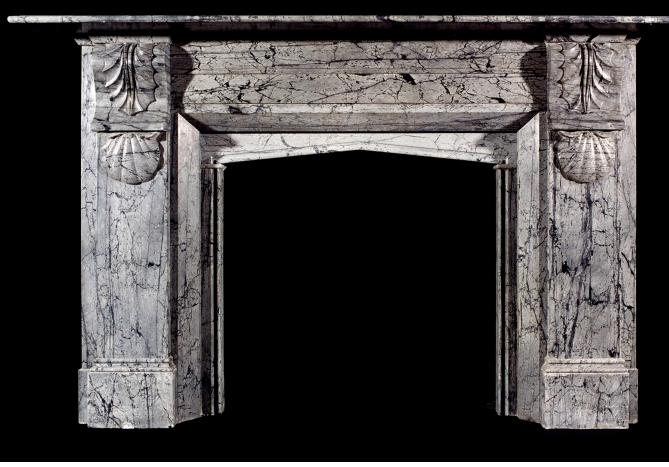

## A 19TH CENTURY ENGLISH VICTORIAN DOVE GREY MARBLE MANTELPIECE

A 19th century English Victorian Dove Grey marble fireplace, with carved brackets to jambs and arched opening.

## Stock No: 2905

| Shelf Width    | 2265mm   89 1/8" |
|----------------|------------------|
| Overall Height | 1390mm   54 3/4" |
| Opening Height | 970mm   38 1/4"  |
| Opening Width  | 1015mm   40"     |
| Depth Of Shelf | 380mm   15"      |