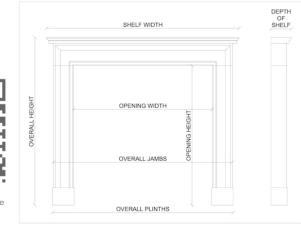

## Stock No: 2615

| Shelf Width    | 1535mm   60 3/8" |
|----------------|------------------|
| Overall Height | 1105mm   43 1/2" |
| Opening Height | 840mm   33 1/8"  |
| Opening Width  | 1080mm   42 1/2" |
| Depth Of Shelf | 415mm   16 3/8"  |