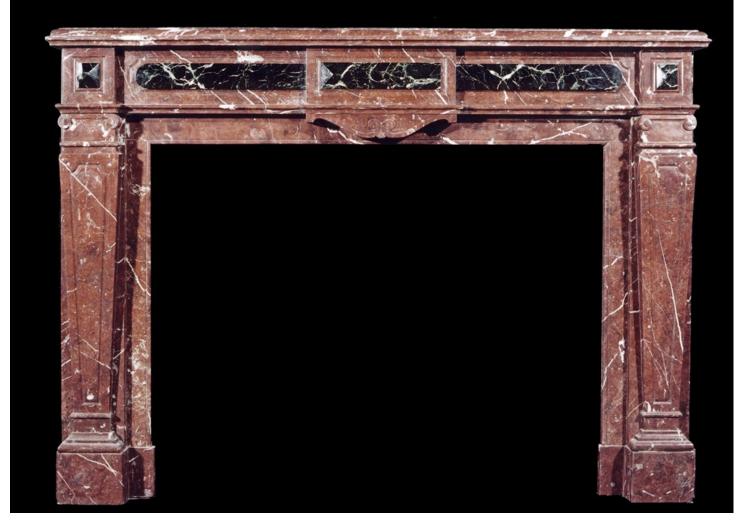

## A FRENCH LOUIS XVI STYLE ROUGE ROYALE MARBLE FIREPLACE

A 19th century French Louis XVI Rouge Royale and inlaid dark green marble fireplace, with panelled tapering jambs, surmounted by scroll capitals and moulded rectangular shelf.

## Stock No: 2615

| Shelf Width    | 1535mm   60 3/8" |
|----------------|------------------|
| Overall Height | 1105mm   43 1/2" |
| Opening Height | 840mm   33 1/8"  |
| Opening Width  | 1080mm   42 1/2" |
| Depth Of Shelf | 415mm   16 3/8"  |