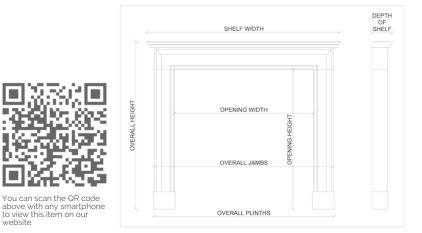

## Stock No: 2500

 Shelf Width
 2005mm | 787/8"

 Overall Height
 1620mm | 633/4"

 Opening Height
 1195mm | 47"

 Opening Width
 1255mm | 493/8"

 Depth Of Shelf
 240mm | 91/2"

Thornhill Galleries, 43-45 Wellington Crescent, New Malden, Greater London, KT3 3NE, UK T: +44 (0) 208 949 4757 | E: sales@thornhillgalleries.co.uk | W: thornhillgalleries.co.uk