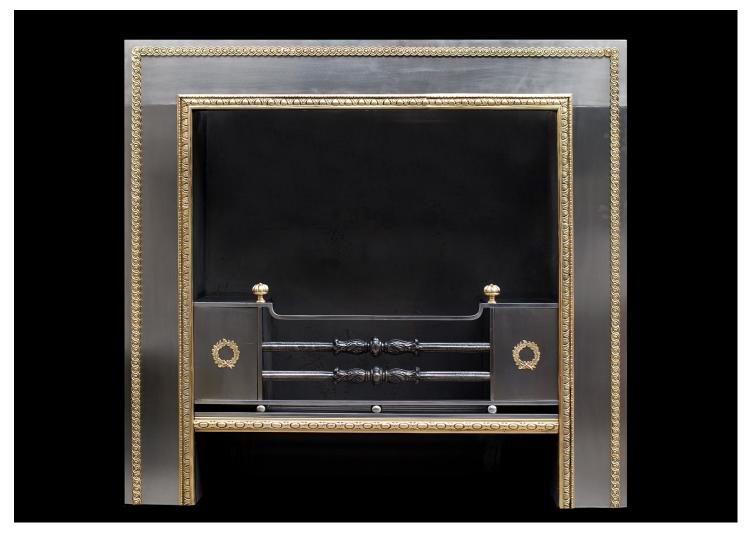

## A REGENCY STYLE STEEL AND BRASS REGISTER GRATE

An elegant Regency style steel Register grate with brass enrichments. Cast guilloche brass moulding to outer rim, and engraved leaf and pearl inner moulding. Laurel pattern to hob fronts. Could also be made to bespoke sizes. N.B. May be subject to an extended lead time, please enquire for more information.

Stock No: RRG001-B Price: £5,500 + VAT

 Width At Front
 1015mm | 40°

 Height
 1015mm | 40°

 Depth
 260mm | 101/4°

You can scan the QR code above with any smartphone to view this item on our website