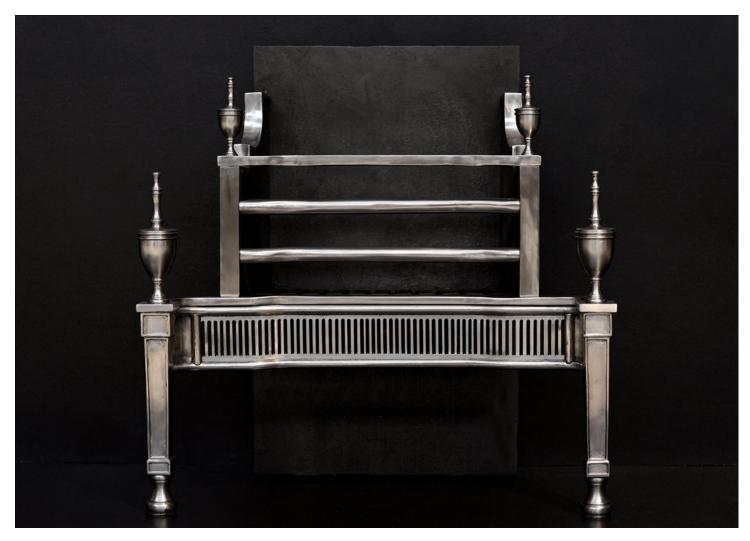

## AN ELEGANT GEORGIAN STYLE POLISHED STEEL FIREGRATE

An elegant English Georgian style polished steel firegrate. The pierced fluted fret with square tapering panelled legs, urn finials and plain back. A good quality copy of an 18th century original. N.B. May be subject to an extended lead time, please enquire for more information.

Stock No: RFG015-A Price: £3,250 + VAT

 Width At Front
 705mm | 27 3/4"

 Width At Back
 450mm | 17 3/4"

 Height
 725mm | 28 1/2"

 Depth
 355mm | 14"

You can scan the QR code above with any smartphone to view this item on our website