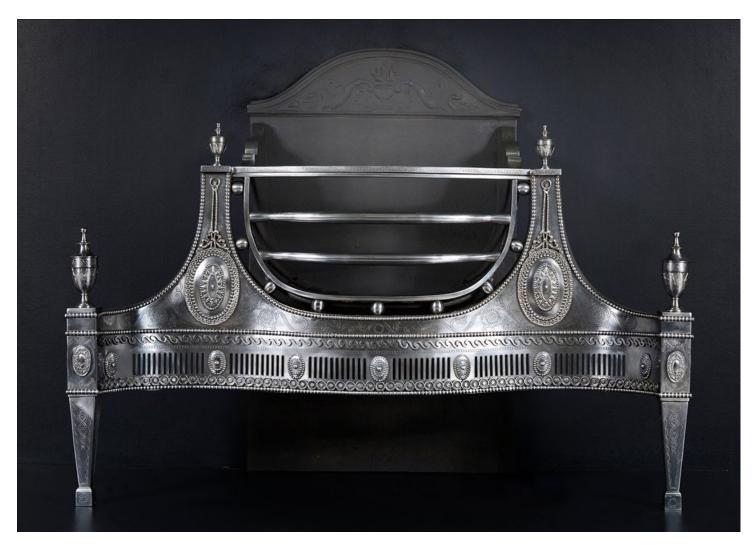

## A POLISHED STEEL ADAM FIREGRATE

A large and impressive Adam style steel firegrate. The cast fret with flutes and oval paterae, with scrolling and beading above and below. The engraved legs surmounted by elegant finials of water leaves, the front section with large oval adornments with beading and cascading ribbons above. The elliptical burning area with bowed steel front bars, engraved top bar and decorative balls below. Shaped cast iron back with urn, flames and quivers. Modern. NB. May be subject to extended lead time - please enquire.Â

Stock No: RFG014-A Price: £10,500 + VAT

 Width At Front
 1092mm | 43"

 Width At Back
 550mm | 21 5/8"

 Height
 865mm | 34"

 Depth
 400mm | 15 3/4"

You can scan the QR code above with any smartphone to view this item on our website