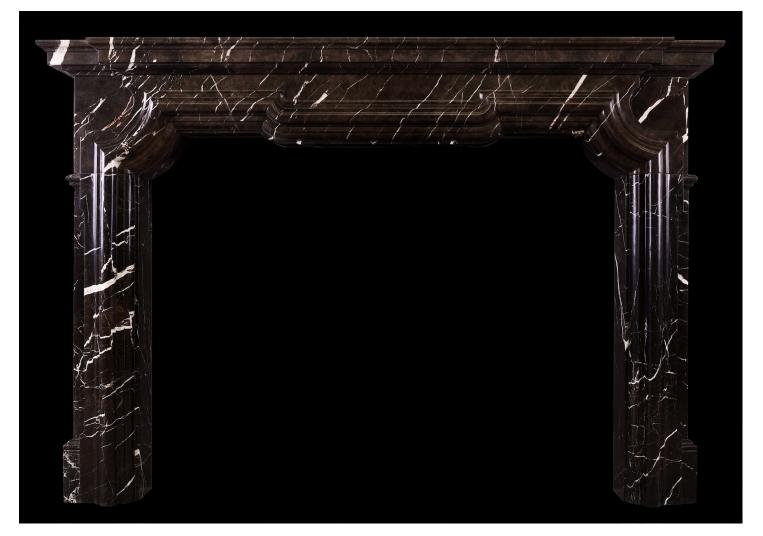

## AN ITALIAN FIREPLACE IN VEINED BROWN MARBLE

A good quality Italian fireplace in the Baroque manner in striking brown marble with white veining. The shaped frieze with heavy moulding and breakfront shelf above. A substantial piece. Modern. N.B. May be subject to an extended lead time, please enquire for more information.

| Stock No: 1010-BM | Price: £10,000 + VAT |
|-------------------|----------------------|
| Shelf Width       | 1875mm   73 7/8"     |

|                 | , .    | , . ,   |
|-----------------|--------|---------|
| Overall Height  | 1260mm | 49 5/8" |
| Opening Height  | 1020mm | 40 1/8" |
| Opening Width   | 1360mm | 53 1/2" |
| Depth Of Shelf  | 245mm  | 95/8"   |
| Overall Plinths | 1760mm | 69 1/4" |
|                 |        |         |