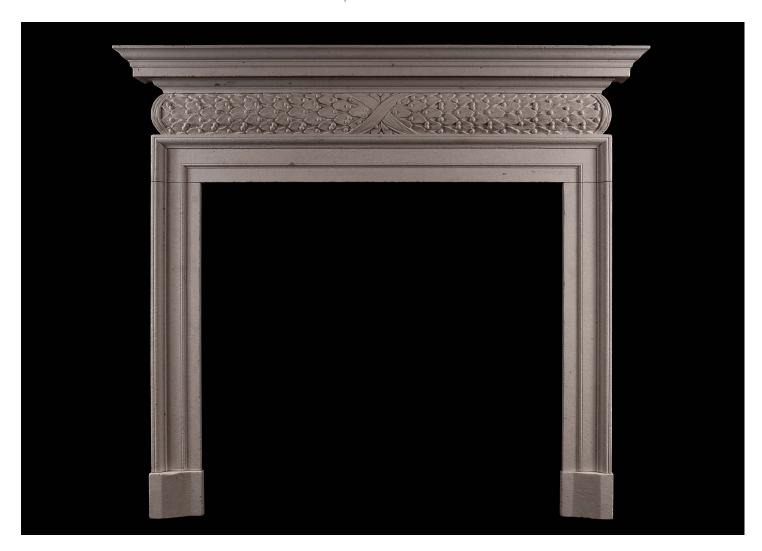

## A MID 18TH CENTURY STYLE ANTIQUED LIMESTONE FIREPLACE

A large mid 18th century style limestone fireplace. The barrel frieze with deeply carved flowing leaves. The moulded jambs and lintel with moulded shelf above. Georgian style. Modern with light antiquing to stone. (Could be made without antiquing if required. Price without antiquing - £6,750) N.B. May be subject to an extended lead time, please enquire for more information.

Stock No: G012B-MS Price: £8,000 + VAT

 Shelf Width
 1703mm | 67"

 Overall Height
 1523mm | 60"

 Opening Height
 1102mm | 43 3/8"

 Opening Width
 1192mm | 46 7/8"

 Depth Of Shelf
 172mm | 6 3/4"

 Overall Plinths
 1513mm | 59 5/8"