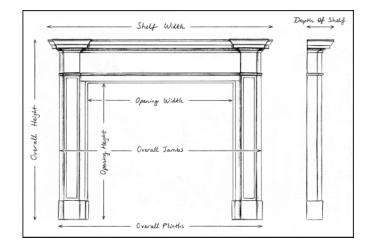

Stock No: G012B-MS Price: £8,000 + VAT

 Shelf Width
 1703mm | 67"

 Overall Height
 1523mm | 60"

 Opening Height
 1102mm | 43 3/8"

 Opening Width
 1192mm | 46 7/8"

 Depth Of Shelf
 172mm | 6 3/4"

 Overall Plinths
 1513mm | 59 5/8"