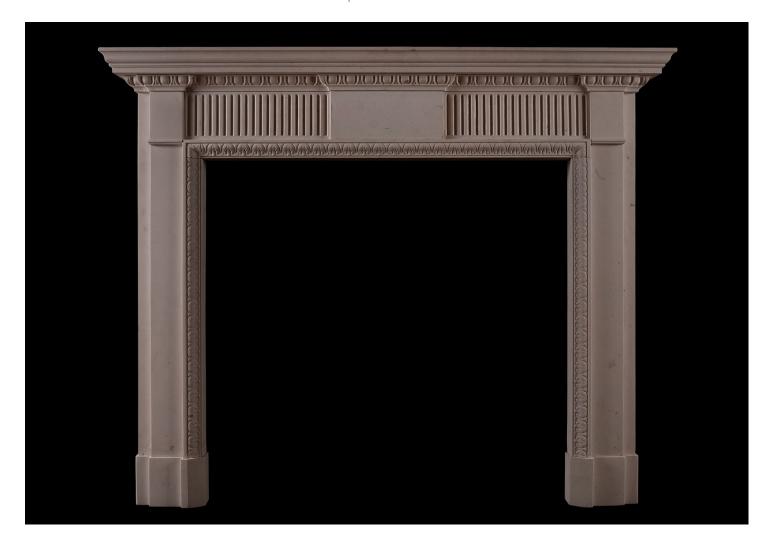

## A LIMESTONE FIREPLACE IN THE LATE GEORGIAN MANNER

An elegant neoclassical style limestone fireplace, reflecting the designs of the late 18th century. The fluted frieze with plain centre and side blockings. The inner moulding of carved waterleaf, and the moulded shelf with egg and dart bed moulding. English, modern. N.B. May be subject to an extended lead time, please enquire for more information.

Stock No: Goo1-MS Price: £5,800 + VAT

 Shelf Width
 1720mm | 67 3/4\*

 Overall Height
 1395mm | 54 7/8\*

 Opening Height
 1075mm | 42 3/8\*

 Opening Width
 1135mm | 44 5/8\*

 Depth Of Shelf
 190mm | 7 1/2\*

 Overall Plinths
 1555mm | 61 1/4\*

You can scan the QR code above with any smartphone to view this item on our website