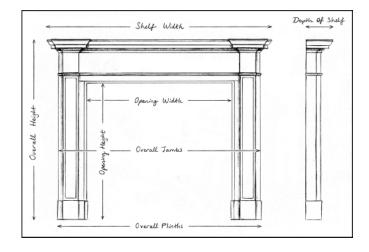

Stock No: Goo1-MS Price: £5,800 + VAT

 Shelf Width
 1720mm | 67 3/4\*

 Overall Height
 1395mm | 54 7/8\*

 Opening Height
 1075mm | 42 3/8\*

 Opening Width
 1135mm | 44 5/8\*

 Depth Of Shelf
 190mm | 7 1/2\*

 Overall Plinths
 1555mm | 61 1/4\*

You can scan the QR code above with any smartphone to view this item on our website