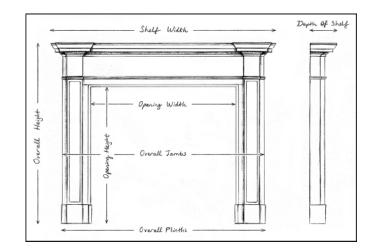

| Stock No: F041-DE | Price: £7,250 + VAT |
|-------------------|---------------------|
| Shelf Width       | 1652mm   65"        |
| Overall Height    | 1145mm   45 1/8"    |
| Opening Height    | 953mm   37 1/2"     |
| Opening Width     | 1300mm   51 1/8"    |
| Depth Of Shelf    | 270mm   10 5/8"     |
| Overall Plinths   | 1596mm   62 7/8"    |
|                   |                     |