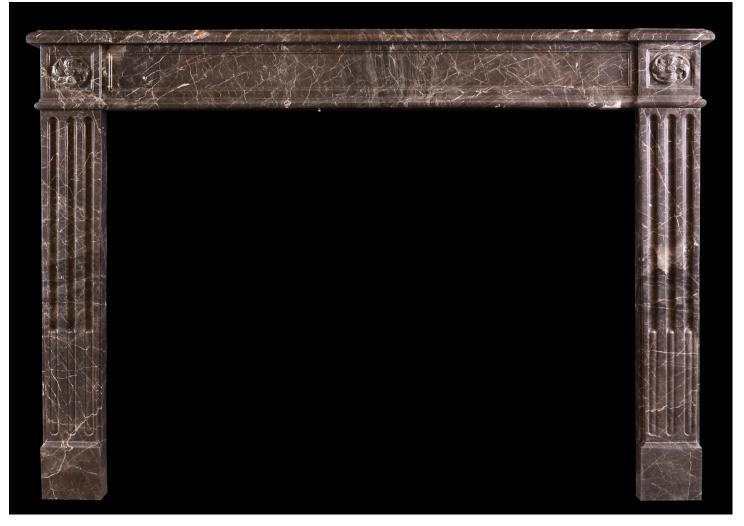

## A FRENCH MARBLE FIREPLACE IN THE LOUIS XVI STYLE

A French Louis XVI style fireplace in veined brown/grey marble. The stop fluted jambs surmounted by carved swirling paterae to end blocks. Panelled frieze surmounted by moulded shelf. A copy of an 18th century original.

| Stock No: F041-DE | Price: £7,250 + VAT |
|-------------------|---------------------|
| Shelf Width       | 1652mm   65"        |
| Overall Height    | 1145mm   45 1/8"    |
| Opening Height    | 953mm   37 1/2"     |
| Opening Width     | 1300mm   51 1/8"    |
| Depth Of Shelf    | 270mm   10 5/8"     |
| Overall Plinths   | 1596mm   62 7/8"    |
|                   |                     |