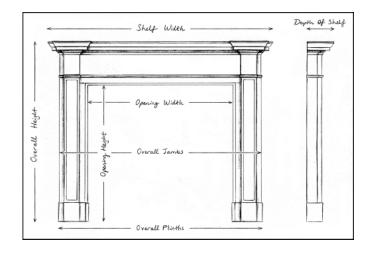

Stock No: Foog-IA Price: £10,500 + VAT

 Shelf Width
 1655mm | 651/8\*

 Overall Height
 1085mm | 423/4\*

 Opening Height
 895mm | 351/4\*

 Opening Width
 1275mm | 501/4\*

 Depth Of Shelf
 315mm | 123/8\*

 Overall Plinths
 1630mm | 641/8\*