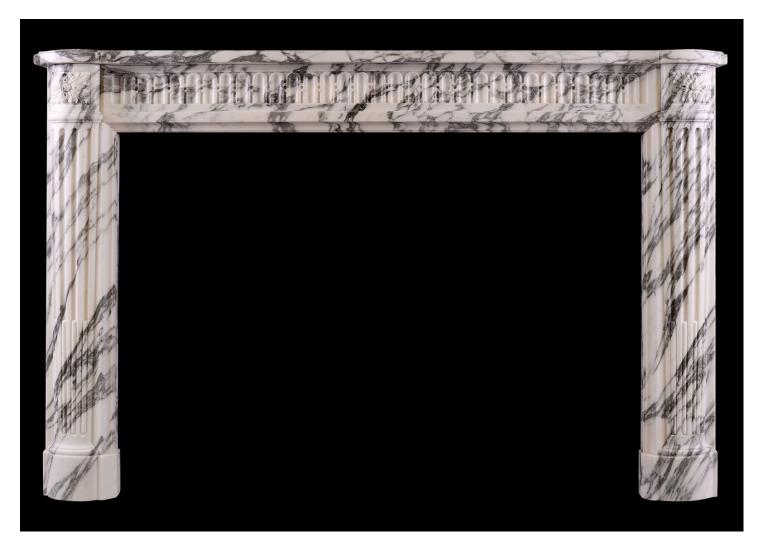

## AN ELEGANT FRENCH LOUIS XVI STYLE FIREPLACE

A very elegant French Louis XVI style fireplace in Arabescato marble. The serpentine frieze with fluting of arcaded design. The fluted jambs of rounded form with square paterae end blockings above. Slight olive tone to the darker veining of the marble. A fine copy of an original piece. N.B. May be subject to an extended lead time, please enquire for more information.

Stock No: Foog-IA Price: £10,500 + VAT

 Shelf Width
 1655mm | 651/8\*

 Overall Height
 1085mm | 423/4\*

 Opening Height
 895mm | 351/4\*

 Opening Width
 1275mm | 501/4\*

 Depth Of Shelf
 315mm | 123/8\*

 Overall Plinths
 1630mm | 641/8\*