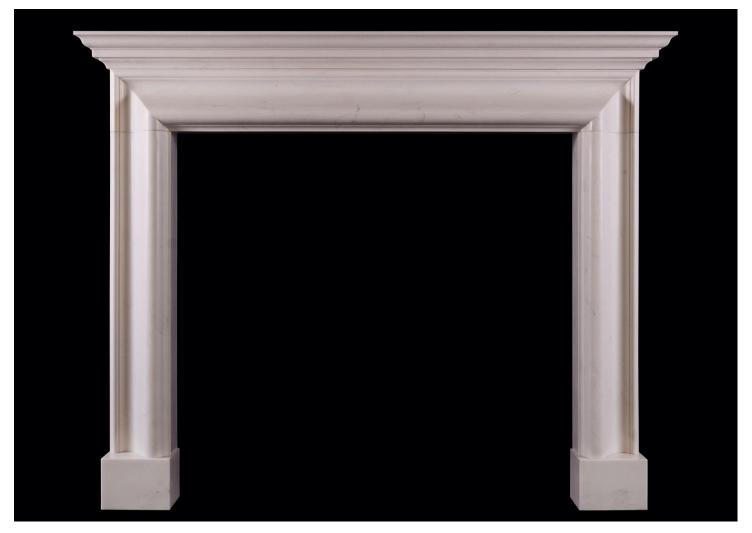

## AN ENGLISH BOLECTION FIREPLACE WITH MOULDED SHELF ABOVE

An English bolection fireplace with moulded shelf above. Shown in white marble, could be made in other marbles or limestones if required. English, modern. N.B. May be subject to an extended lead time, please enquire for more information.

| Stock No: B017-W | Price: £6,250 + VAT |
|------------------|---------------------|
| Shelf Width      | 1580mm   62 1/      |
| Overall Height   | 1275mm   50 1/      |
| Opening Height   | 1016mm   40"        |
| Opening Width    | 1085mm   42 3/      |

Depth Of Shelf

Overall Plinths

You can scan the QR code above with any smartphone to view this item on our website

| e6,250 + VAT |  |         |  |
|--------------|--|---------|--|
| 1580mm       |  | 62 1/4" |  |
| 1275mm       |  | 50 1/4" |  |
| 1016mm       |  | 40"     |  |

1085mm | 42 3/4"

156mm | 6 1/8" 1434mm | 56 1/2"