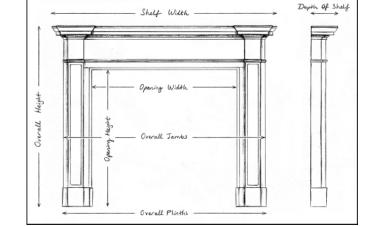

| Stock No: B017-W | Price: £6,250 + VAT |
|------------------|---------------------|
| Shelf Width      | 1580mm   62 1/      |
| Overall Height   | 1275mm   50 1/      |
| Opening Height   | 1016mm   40"        |
| Opening Width    | 1085mm   42 3/      |

Depth Of Shelf

Overall Plinths

You can scan the QR code above with any smartphone to view this item on our website

| e6,250 + VAT |  |         |  |
|--------------|--|---------|--|
| 1580mm       |  | 62 1/4" |  |
| 1275mm       |  | 50 1/4" |  |
| 1016mm       |  | 40"     |  |

1085mm | 42 3/4"

156mm | 6 1/8" 1434mm | 56 1/2"