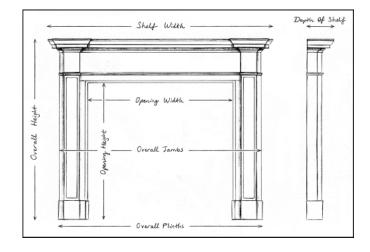

## Stock No: B017-IA Price: £7,950 + VAT

 Shelf Width
 1579mm | 62 1/8\*

 Overall Height
 1275mm | 50 1/4\*

 Opening Height
 1016mm | 40\*

 Opening Width
 1086mm | 42 3/4\*

 Depth Of Shelf
 159mm | 6 1/4\*

 Overall Plinths
 1430mm | 56 1/4\*

You can scan the QR code above with any smartphone to view this item on our website