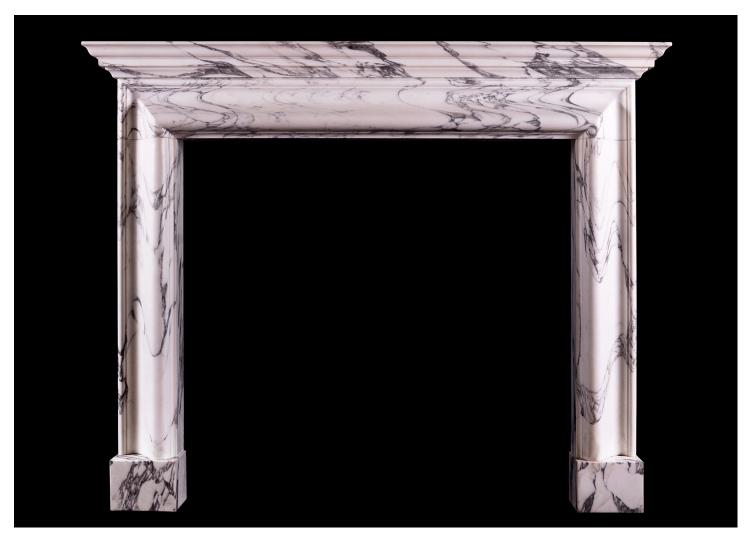

## A BOLECTION FIREPLACE WITH MOULDED SHELF

An English bolection fireplace with moulded shelf above. Shown in Italian Arabescato marble, could be made in other marbles or limestones if required. English, modern. N.B. May be subject to an extended lead time, please enquire for more information.

## Stock No: B017-IA Price: £7,950 + VAT

 Shelf Width
 1579mm | 62 1/8\*

 Overall Height
 1275mm | 50 1/4\*

 Opening Height
 1016mm | 40\*

 Opening Width
 1086mm | 42 3/4\*

 Depth Of Shelf
 159mm | 6 1/4\*

 Overall Plinths
 1430mm | 56 1/4\*

You can scan the QR code above with any smartphone to view this item on our website