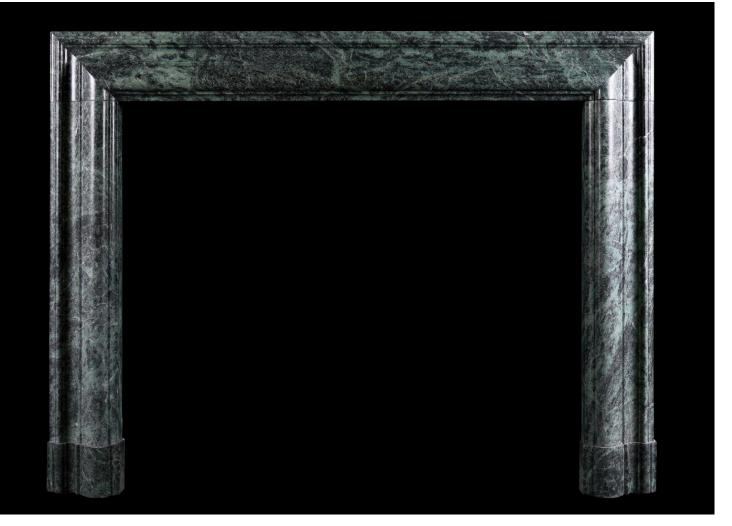

## A QUEEN ANNE STYLE BOLECTION FIREPLACE IN GREEN MARBLE

| 56 1/2" | 43 1/2" | 36 3/4" | 43 1/4" | 3 3/8" | 57 1/8"

An English moulded bolection fireplace in Emerald Antico dark green marble. Based on a period original. An elegant shape with matched moulded plinth blocks. Modern. N.B. May be subject to an extended lead time, please enquire for more information.