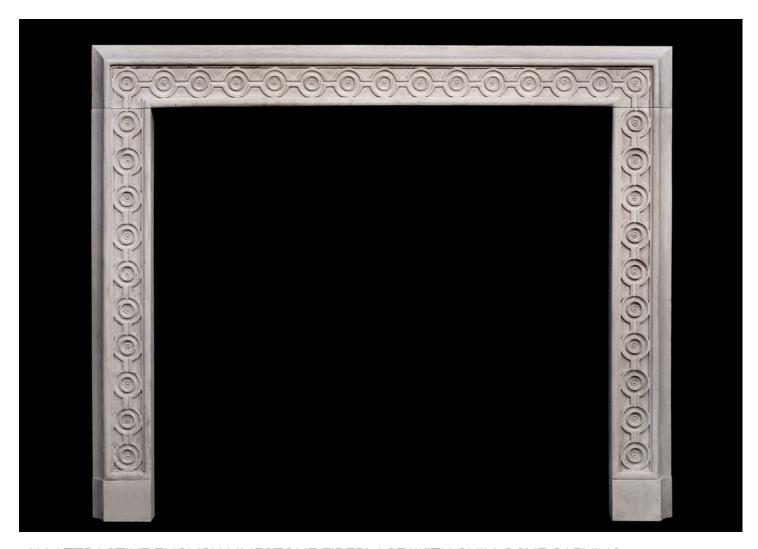

## AN ATTRACTIVE ENGLISH LIMESTONE FIREPLACE WITH GUILLOCHE CARVING

An attractive English limestone fireplace. The frieze and jambs with guilloche carving and scotia moulding to outside. A fine architectural piece. Modern. N.B. May be subject to an extended lead time, please enquire for more information.

Stock No: Boo6-MS Price: £4,500 + VAT

 Shelf Width
 1435mm | 56 1/2"

 Overall Height
 1175mm | 46 1/4"

 Opening Height
 1015mm | 40"

 Opening Width
 1125mm | 44 1/4"

 Depth Of Shelf
 75mm | 3"

You can scan the QR code above with any smartphone to view this item on our website