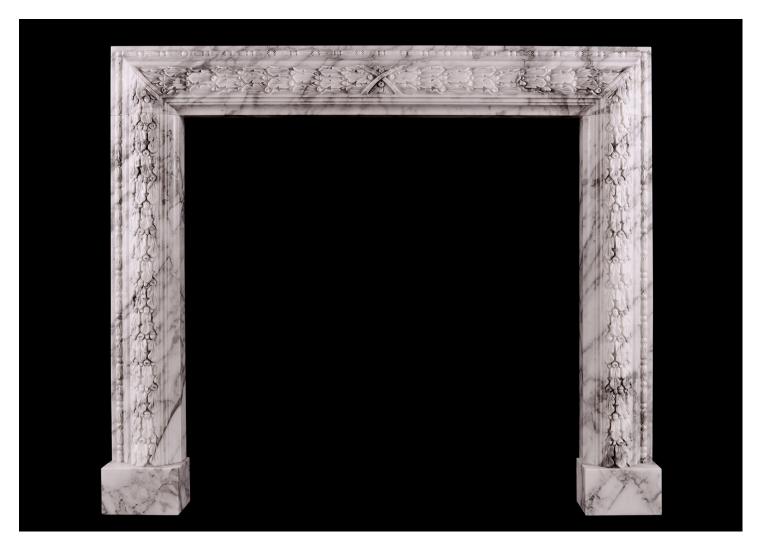

## A CARVED BOLECTION FIREPLACE IN ARABESCATO MARBLE

An elegant and understated bolection moulded fireplace in Italian Arabescato marble. The frieze with carved oak leaf decoration and cross banded centre ribbon. A copy of a period original. Could be made to any size in various materials if required. N.B. May be subject to an extended lead time, please enquire for more information.

Stock No: B004-IA Price: £6,850 + VAT

 Shelf Width
 1405mm | 55 3/8\*

 Overall Height
 1205mm | 47 1/2\*

 Opening Height
 1020mm | 40 1/8\*

 Opening Width
 1045mm | 41 1/8\*

 Depth Of Shelf
 125mm | 4 7/8\*

 Overall Plinths
 1415mm | 55 3/4\*

You can scan the QR code above with any smartphone to view this item on our website