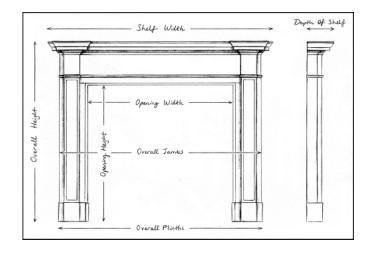

Stock No: B004-IA Price: £6,850 + VAT

 Shelf Width
 1405mm | 55 3/8\*

 Overall Height
 1205mm | 47 1/2\*

 Opening Height
 1020mm | 40 1/8\*

 Opening Width
 1045mm | 41 1/8\*

 Depth Of Shelf
 125mm | 4 7/8\*

 Overall Plinths
 1415mm | 55 3/4\*

You can scan the QR code above with any smartphone to view this item on our website