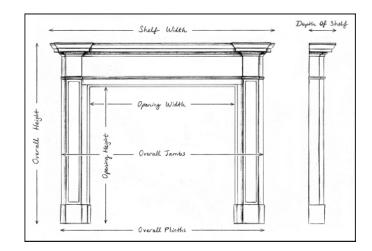

| Stock No: B003-VL | Price: £6,200 + VAT |
|-------------------|---------------------|
| Shelf Width       | 1370mm   53 7/8"    |
| Overall Height    | 1227mm   48 1/4"    |
| Opening Height    | 1026mm   40 3/8"    |
| Opening Width     | 971mm   38 1/4"     |
| Depth Of Shelf    | 90mm   31/2"        |
| Overall Plinths   | 1387mm   54 5/8"    |