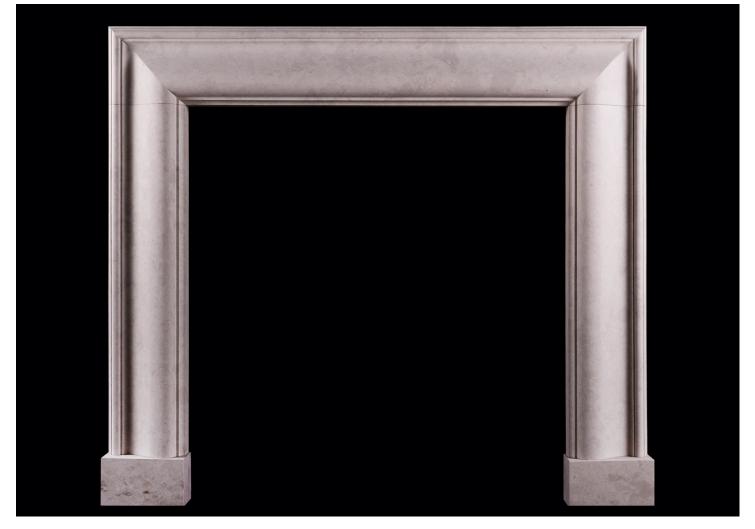

## AN ENGLISH BOLECTION FIREPLACE IN VENATO LIGHT STONE

A stylish English moulded bolection fireplace in Venato Light stone, a hard limestone with a neutral hue. A good quality copy of the Queen Anne design. Modern.

| Stock No: B003-VL | Price: £6,200 + VAT |
|-------------------|---------------------|
| Shelf Width       | 1370mm   53 7/8"    |
| Overall Height    | 1227mm   48 1/4"    |
| Opening Height    | 1026mm   40 3/8"    |
| Opening Width     | 971mm   38 1/4"     |
| Depth Of Shelf    | 90mm   31/2"        |
| Overall Plinths   | 1387mm   54 5/8"    |