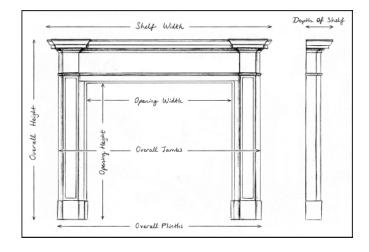

Stock No: A008M-W Price: £6,200 + VAT

 Shelf Width
 1551mm | 61 1/8"

 Overall Height
 1270mm | 50"

 Opening Height
 1040mm | 41"

 Opening Width
 1076mm | 42 3/8"

 Depth Of Shelf
 219mm | 8 5/8"

 Overall Plinths
 1438mm | 56 5/8"