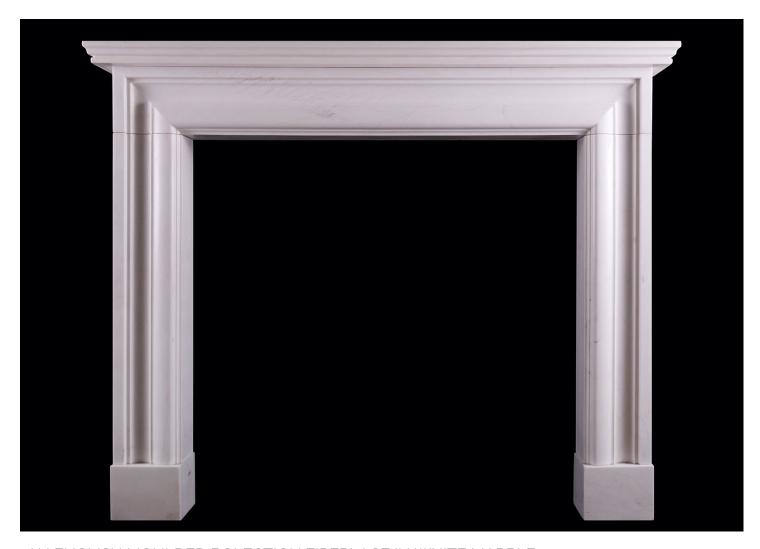

## AN ENGLISH MOULDED BOLECTION FIREPLACE IN WHITE MARBLE

An English moulded bolection fireplace in white marble. A scaled down version of a chimneypiece originally housed in the Officer\'s mess at Chelsea Barracks, London. Can be made to any size, in various materials. N.B. May be subject to an extended lead time, please enquire for more information.

Stock No: A008M-W Price: £6,200 + VAT

 Shelf Width
 1551mm | 61 1/8"

 Overall Height
 1270mm | 50"

 Opening Height
 1040mm | 41"

 Opening Width
 1076mm | 42 3/8"

 Depth Of Shelf
 219mm | 8 5/8"

 Overall Plinths
 1438mm | 56 5/8"