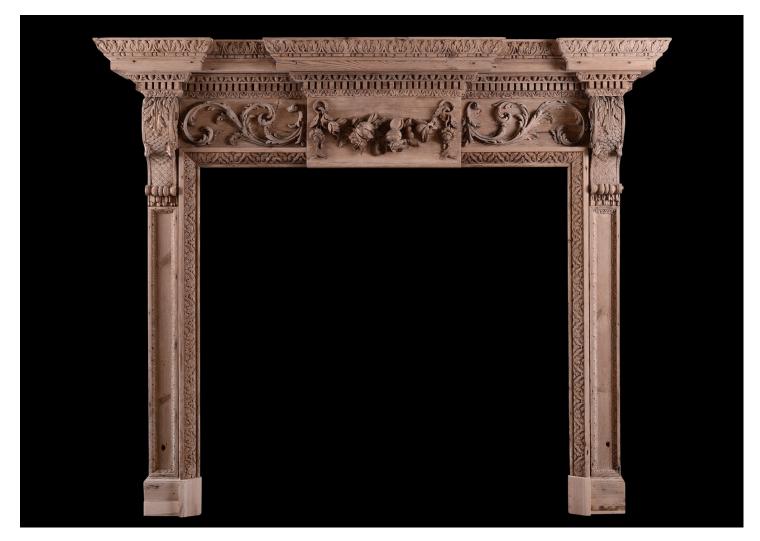

## A GOOD QUALITY GEORGIAN WOOD FIREPLACE

A good quality Georgian wood fireplace. The panelled jambs surmounted by scrolled brackets carved with acanthus leaves. The frieze with centre plaque carved with drapery, fruit and flowers, flanked by scrollwork. The frieze with dentils, egg-and-dart, and acanthus leaf mouldings. English, late 18th century. Â