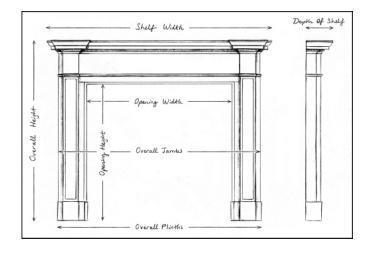

## 

 Shelf Width
 1842mm | 72 1/2\*

 Overall Height
 1541mm | 60 5/8\*

 Opening Height
 1149mm | 45 1/4\*

 Opening Width
 1220mm | 48\*

 Depth Of Shelf
 235mm | 9 1/4\*

 Overall Plinths
 1574mm | 62\*

You can scan the QR code above with any smartphone to view this item on our website