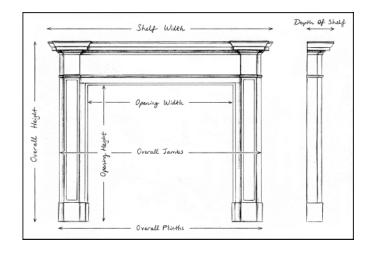

## Stock No: 4509 ON RESERVE

 Shelf Width
 1616mm | 63 5/8\*

 Overall Height
 1147mm | 45 1/8\*

 Opening Height
 968mm | 38 1/8\*

 Opening Width
 1141mm | 44 7/8\*

 Depth Of Shelf
 321mm | 12 5/8\*

 Overall Plinths
 1556mm | 61 1/4\*