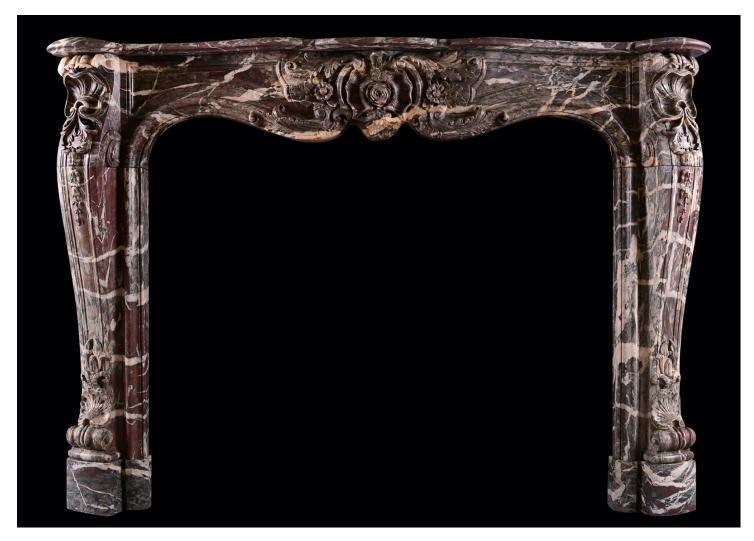

## A FRENCH MARBLE FIREPLACE IN RIBBON CAMPAN MARBLE

A fine quality period 18th century French marble fireplace in Ribbon Campan marble. The shaped jambs with carved scrolls to base, surmounted by shells, foliage and bellflowers throughout. The panelled frieze with scrolls and flowers with exquisitely carved rose to centre. Moulded, shaped shelf above. Â

## Stock No: 4509 ON RESERVE

 Shelf Width
 1616mm | 63 5/8\*

 Overall Height
 1147mm | 45 1/8\*

 Opening Height
 968mm | 38 1/8\*

 Opening Width
 1141mm | 44 7/8\*

 Depth Of Shelf
 321mm | 12 5/8\*

 Overall Plinths
 1556mm | 61 1/4\*