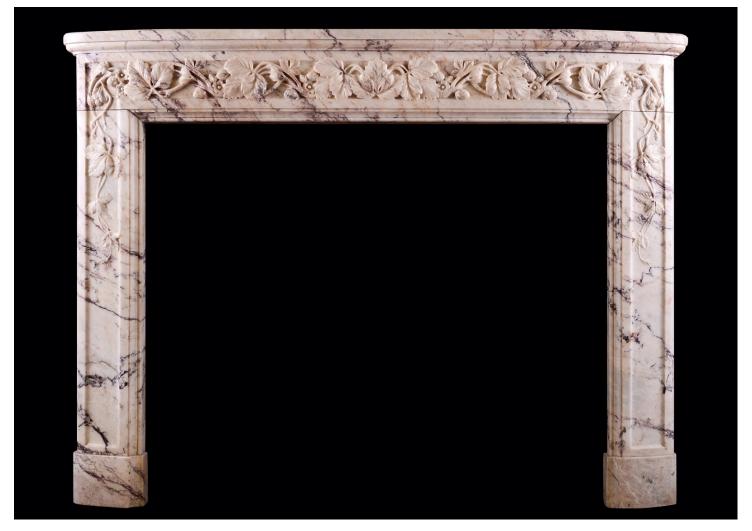

## A FRENCH MARBLE FIREPLACE IN BRECHE ROSE DE LEZ MARBLE

A fine quality French marble fireplace in Breche Rose de Lez marble. The bowed frieze and jambs carved with flowers, fruit and leaf work throughout. Bowed shelf above. The outgrounds with original antiqued brass vents. Late 18th/early 19th century. An unusual piece.