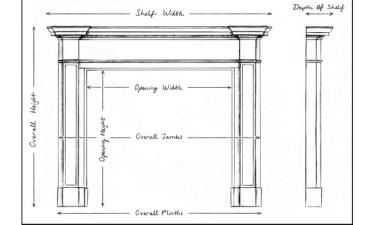

## Stock No: 4491 Price on Application

| Shelf Width     |
|-----------------|
| Overall Height  |
| Opening Height  |
| Opening Width   |
| Depth Of Shelf  |
| Overall Plinths |

You can scan the QR code above with any smartphone to view this item on our website

| on Application |  |         |  |
|----------------|--|---------|--|
| 1444mm         |  | 56 7/8" |  |
| 1091mm         |  | 43"     |  |
| 890mm          |  | 35"     |  |
| 1070mm         |  | 42 1/8" |  |
| 461mm          |  | 18 1/8" |  |
| 1400mm         |  | 55 1/8" |  |