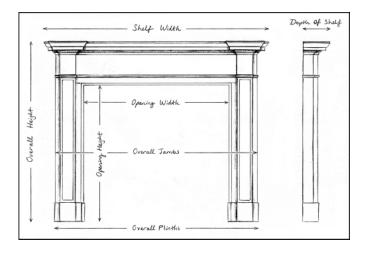

## Stock No: 4489 ON RESERVE

 Shelf Width
 1467mm | 57 3/4"

 Overall Height
 1073mm | 42 1/4"

 Opening Height
 889mm | 35"

 Opening Width
 1012mm | 39 7/8"

 Depth Of Shelf
 391mm | 15 3/8"

 Overall Plinths
 1419mm | 55 7/8"