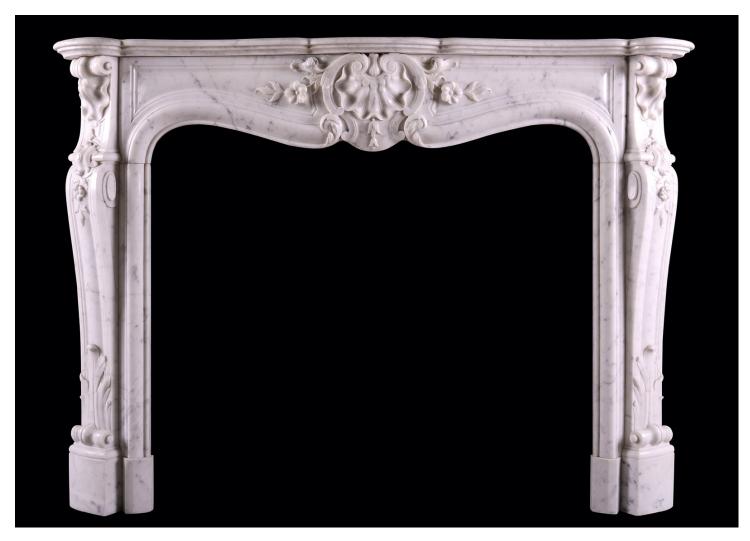

## A FRENCH MARBLE FIREPLACE IN THE LOUIS XV MANNER

A 19th century French marble fireplace in the Louis XV style. The panelled frieze with shell to carved centre, with scrollwork throughout, the carved jambs with stiff acanthus leaves to base, surmounted by shaped legs and end blockings above carved with scrolls and bellflower. Shaped moulded shelf above.Â

## Stock No: 4489 ON RESERVE

 Shelf Width
 1467mm | 57 3/4"

 Overall Height
 1073mm | 42 1/4"

 Opening Height
 889mm | 35"

 Opening Width
 1012mm | 39 7/8"

 Depth Of Shelf
 391mm | 15 3/8"

 Overall Plinths
 1419mm | 55 7/8"