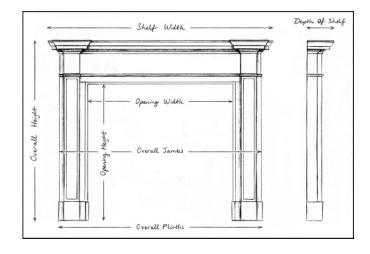

## Stock No: 4486 Price: £16,000 + VAT

 Shelf Width
 1552mm | 61 1/8"

 Overall Height
 1095mm | 43 1/8"

 Opening Height
 824mm | 32 1/2"

 Opening Width
 1088mm | 42 7/8"

 Depth Of Shelf
 422mm | 16 5/8"

 Overall Jambs
 1494mm | 58 7/8"