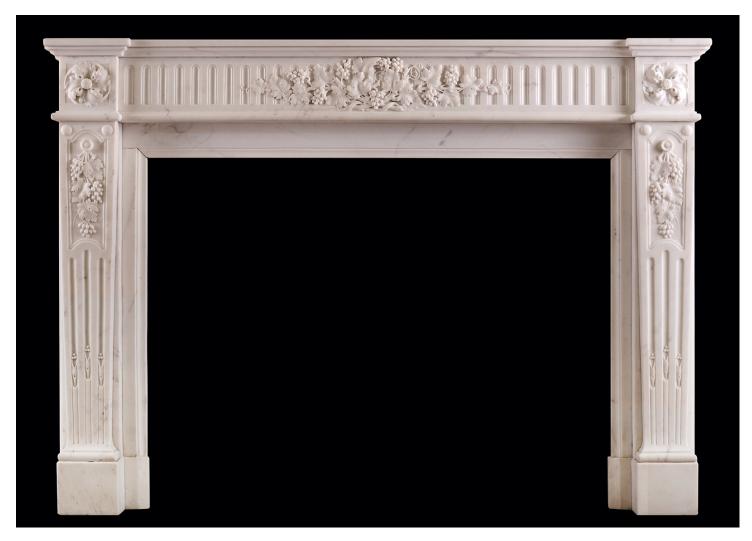

## A STATUARY MARBLE FIREPLACE IN THE LOUIS XVI STYLE

A fine quality Statuary marble fireplace in the Louis XVI style. The tapering, stop-fluted jambs surmounted by panel carved with grapes and leaf work with swirling rosette paterae above. The fluted frieze with carved grapes and leaf work throughout. Moulded shelf above. French, 19th century.

## Stock No: 4486 Price: £16,000 + VAT

 Shelf Width
 1552mm | 61 1/8"

 Overall Height
 1095mm | 43 1/8"

 Opening Height
 824mm | 32 1/2"

 Opening Width
 1088mm | 42 7/8"

 Depth Of Shelf
 422mm | 16 5/8"

 Overall Jambs
 1494mm | 58 7/8"