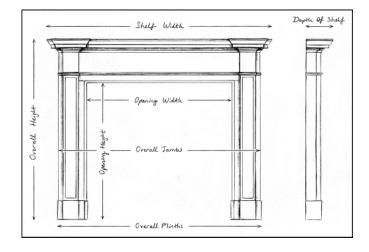

## Stock No: 4478 Price: £16,000 + VAT

 Shelf Width
 1447mm | 57"

 Overall Height
 1103mm | 43 3/8"

 Opening Height
 853mm | 33 5/8"

 Opening Width
 1007mm | 39 5/8"

 Depth Of Shelf
 440mm | 17 3/8"

 Overall Jambs
 1400mm | 55 1/8"