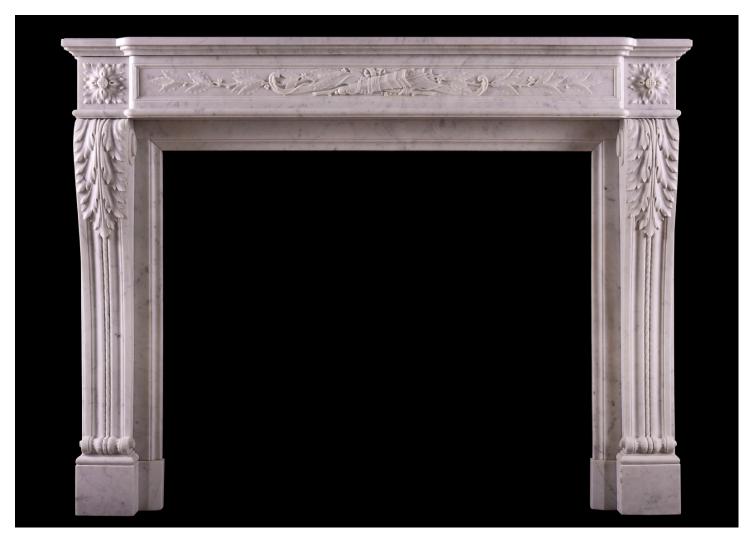

## A FRENCH CARRARA MARBLE FIREPLACE

A mid 19th century French Louis XVI style Carrara marble fireplace, with panelled frieze delicately carved with quiver, arrow and foliage. The shaped jambs with acanthus leaves, rope moulding and square paterae above. Moulded shelf.

## Stock No: 4478 Price: £16,000 + VAT

 Shelf Width
 1447mm | 57"

 Overall Height
 1103mm | 43 3/8"

 Opening Height
 853mm | 33 5/8"

 Opening Width
 1007mm | 39 5/8"

 Depth Of Shelf
 440mm | 17 3/8"

 Overall Jambs
 1400mm | 55 1/8"