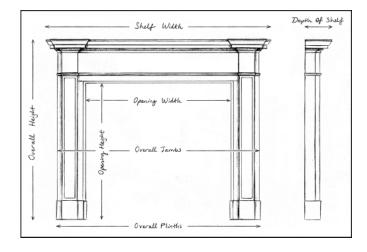

## Stock No: 4451 SOLD

 Shelf Width
 1390mm | 54 3/4"

 Overall Height
 1070mm | 42 1/8"

 Opening Height
 838mm | 33"

 Opening Width
 880mm | 34 5/8"

 Depth Of Shelf
 330mm | 13"

 Overall Plinths
 1345mm | 53"