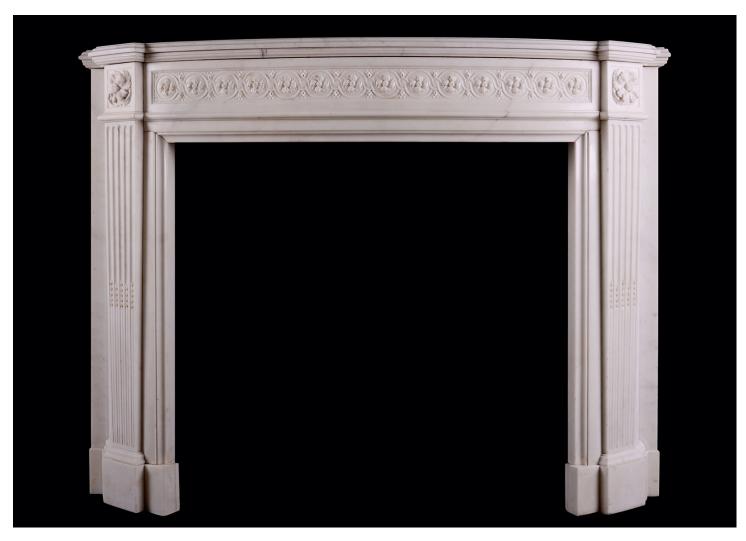

## A STATUARY MARBLE BOWED LOUIS XVI FIREPLACE

A Statuary white marble Louis XVI fireplace. The bowed frieze with guilloche throughout, carved with rosette paterae. The jambs with tapering flutes inlaid with carved husks and surmounted by rosette paterae. Bowed, moulded shelf above. French, mid/late 18th century. Â

## Stock No: 4451 SOLD

 Shelf Width
 1390mm | 54 3/4"

 Overall Height
 1070mm | 42 1/8"

 Opening Height
 838mm | 33"

 Opening Width
 880mm | 34 5/8"

 Depth Of Shelf
 330mm | 13"

 Overall Plinths
 1345mm | 53"