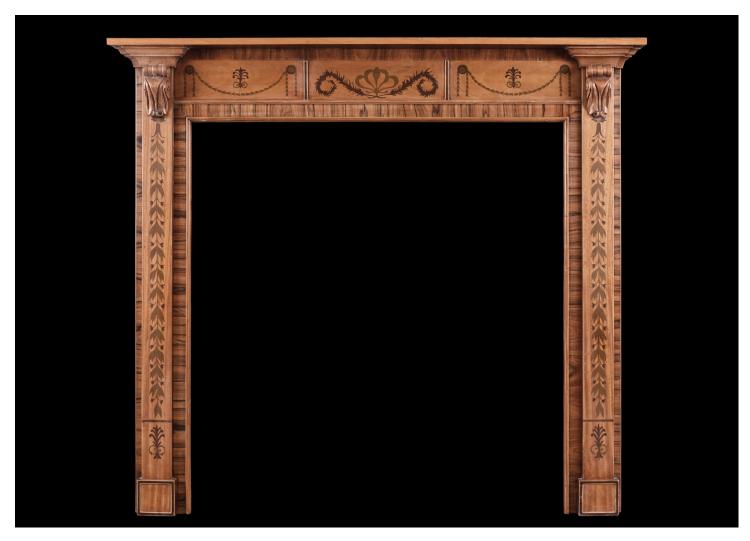

## A SMALL SCALE TIMBER FIREPLACE IN THE REGENCY STYLE

A small scale timber fireplace in the Regency style. The jambs inlaid with leaf work throughout surmounted y carved bracket. The frieze with inlaid drapery, rosette paterae and Anthemion leaves, with plain shelf above. One of an identical pair with Stock No. 4412. English, early 20th century.