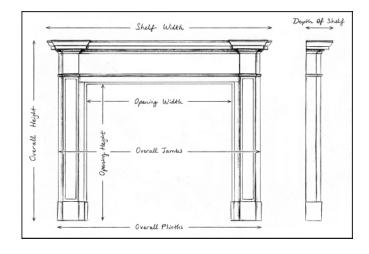

## 

 Shelf Width
 1343mm | 52 7/8\*

 Overall Height
 1226mm | 48 1/4\*

 Opening Height
 1019mm | 40 1/8\*

 Opening Width
 948mm | 37 3/8\*

 Depth Of Shelf
 92mm | 3 5/8\*

 Overall Plinths
 1228mm | 48 3/8\*