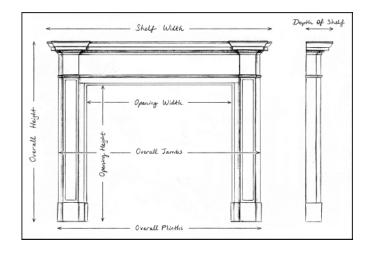

 Shelf Width
 1592mm | 62 5/8"

 Overall Height
 1243mm | 48 7/8"

 Opening Height
 1090mm | 42 7/8"

 Opening Width
 1120mm | 44 1/8"

 Depth Of Shelf
 195mm | 75/8"

 Overall Plinths
 1396mm | 55"

You can scan the QR code above with any smartphone to view this item on our website