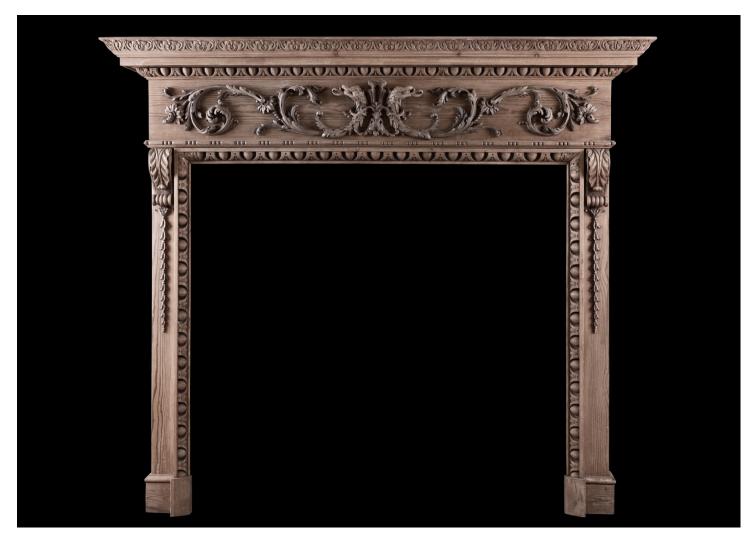

## A FINE QUALITY CARVED PINE FIREPLACE

A mid Georgian style carved pine fireplace. The frieze with delicately carved scrollwork throughout, with Griffin heads to centre. The jambs with carved acanthus leaf brackets and bellflower drops. Egg and tongue and acanthus leaf mouldings to moulded shelf above. English, 19th century.