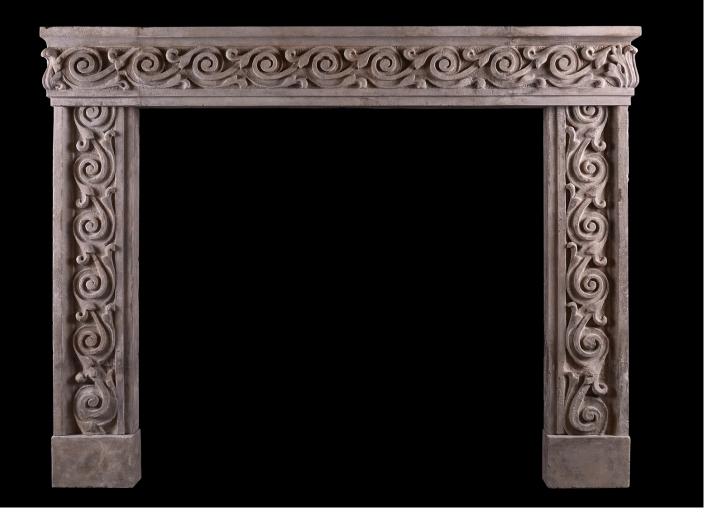

## AN IMPRESSIVE CARVED STONE ITALIAN FIREPLACE

An Italian antique stone fireplace. The jambs with heavily carved C-scrolls throughout, the frieze with matching carving and, finished with carved leaf work to ends. A very old piece with a nice patina to stone throughout.

## Stock No: 4344 Price on Application

| Shelf Width     |
|-----------------|
| Overall Height  |
| Opening Height  |
| Opening Width   |
| Depth Of Shelf  |
| Overall Plinths |

You can scan the QR code above with any smartphone to view this item on our website