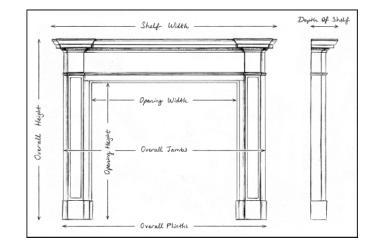

## Stock No: 4344 Price on Application

| Shelf Width     |
|-----------------|
| Overall Height  |
| Opening Height  |
| Opening Width   |
| Depth Of Shelf  |
| Overall Plinths |

You can scan the QR code above with any smartphone to view this item on our website

| 1700mm |  | 66 7/8" |
|--------|--|---------|
| 1325mm |  | 52 1/8" |
| 1100mm |  | 43 1/4" |
| 1190mm |  | 46 7/8" |
| 140mm  |  | 51/2"   |
| 1650mm |  | 65"     |