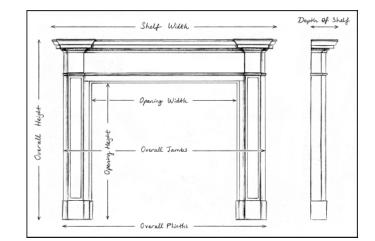

## Stock No: 4313 Price: £4,800 + VA

Shelf Width Overall Height Opening Height Opening Width Depth Of Shelf

You can scan the QR code above with any smartphone to view this item on our website

| £4,80 | 0 + VAT |  |     |  |
|-------|---------|--|-----|--|
|       | 1195mm  |  | 47" |  |

- 1180mm | 46 1/2" 985mm | 38 3/4" 915mm | 36"
  - $15mm \mid 30$
- 150mm | 57/8"