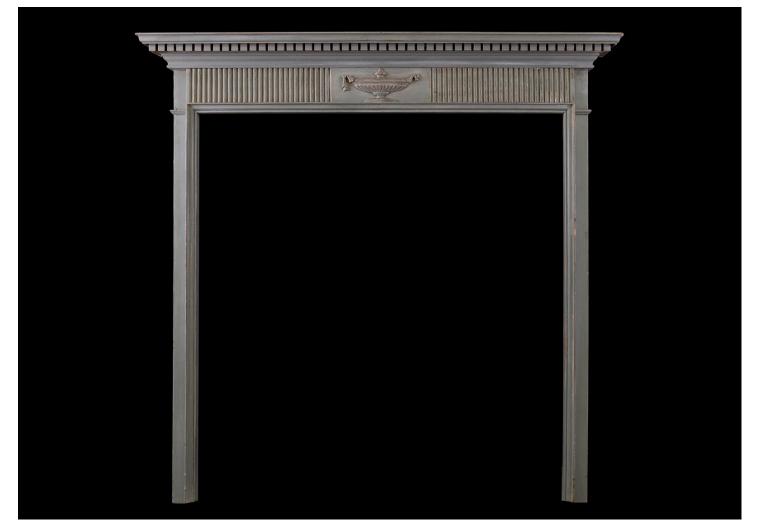

## A SMALL REGENCY WOOD FIREPLACE WITH CARVED URN

A small and delicate wood fireplace in the Regency style. The jambs surmounted by fluted frieze with carved classical urn to centre. Moulded shelf above. English. Currently painted light blue with elements of gold leaf effect behind. Could be stripped if required. Some minor restorations required (included in price).

## Stock No: 4313 Price: £4,800 + VA

Shelf Width Overall Height Opening Height Opening Width Depth Of Shelf

You can scan the QR code above with any smartphone to view this item on our website

| £4,80 | 0 + VAT |  |     |  |
|-------|---------|--|-----|--|
|       | 1195mm  |  | 47" |  |