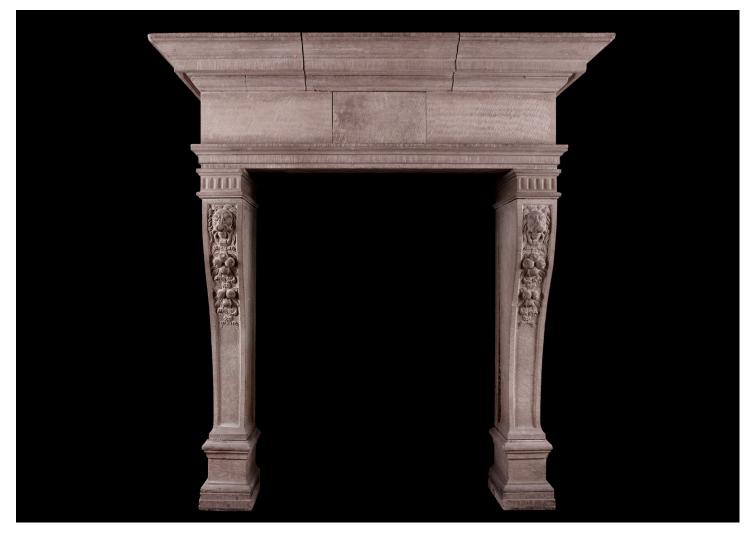

## A RUSTIC FRENCH LIMESTONE FIREPLACE

A large, rustic French limestone fireplace. The shaped jambs with carved fruit surmounted by tied ribbons and lion masks. Plain frieze with moulded shelf above. An impressive piece. Circa 1900.

## Stock No: 4177 SOLD

| Shelf Width     | 1820mm   71 5/8" |
|-----------------|------------------|
| Overall Height  | 1940mm   76 3/8" |
| Opening Height  | 1435mm   56 1/2" |
| Opening Width   | 1145mm   45 1/8" |
| Depth Of Shelf  | 490mm   19 1/4"  |
| Overall Plinths | 1543mm   60 3/4" |