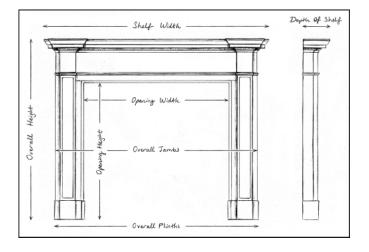

## Stock No: 3882 SOLD

 Shelf Width
 1840mm | 72 1/2\*

 Overall Height
 1735mm | 68 1/4\*

 Opening Height
 1310mm | 51 5/8\*

 Opening Width
 1575mm | 62\*

 Depth Of Shelf
 230mm | 9\*

 Overall Plinths
 2025mm | 79 3/4\*