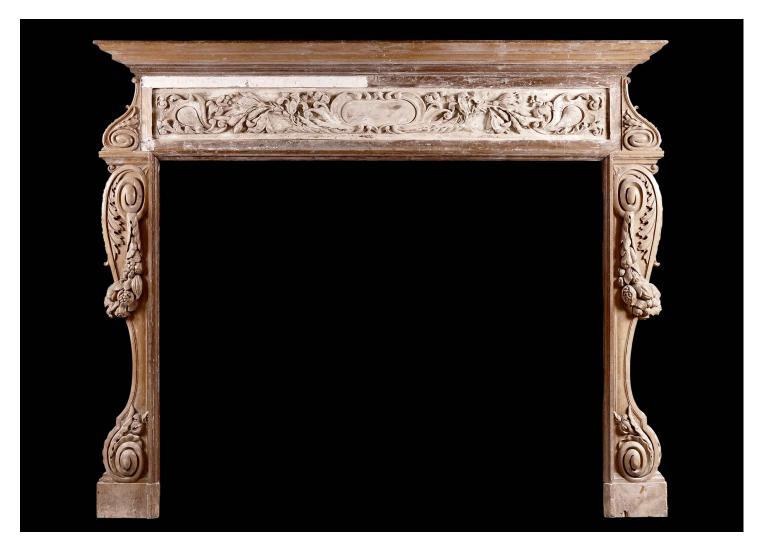

## A LARGE AND RUSTIC ANTIQUE WOOD FIREPLACE WITH CARVED FRUIT AND FOLIAGE

A large and rustic antique wood fireplace. The carved frieze with foliage and cartouche to centre, the legs with scrolls and cascading fruit. Moulded shelf above. English, mid Georgian (circa 1740). Currently in its rustic state, prior to any restoration.

## Stock No: 3882 SOLD

 Shelf Width
 1840mm | 72 1/2\*

 Overall Height
 1735mm | 68 1/4\*

 Opening Height
 1310mm | 51 5/8\*

 Opening Width
 1575mm | 62\*

 Depth Of Shelf
 230mm | 9\*

 Overall Plinths
 2025mm | 79 3/4\*