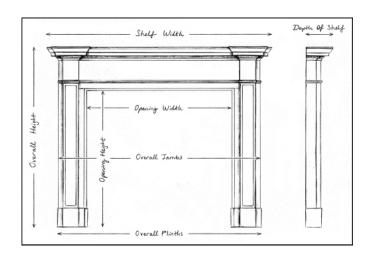

Stock No: F034-W

| Shelf Width     | 1520mm   59 7/8" |
|-----------------|------------------|
| Overall Height  | 1090mm   42 7/8" |
| Opening Height  | 920mm   36 1/4"  |
| Opening Width   | 1040mm   41"     |
| Depth Of Shelf  | 450mm   17 3/4"  |
| Overall Plinths | 1405mm   55 3/8" |