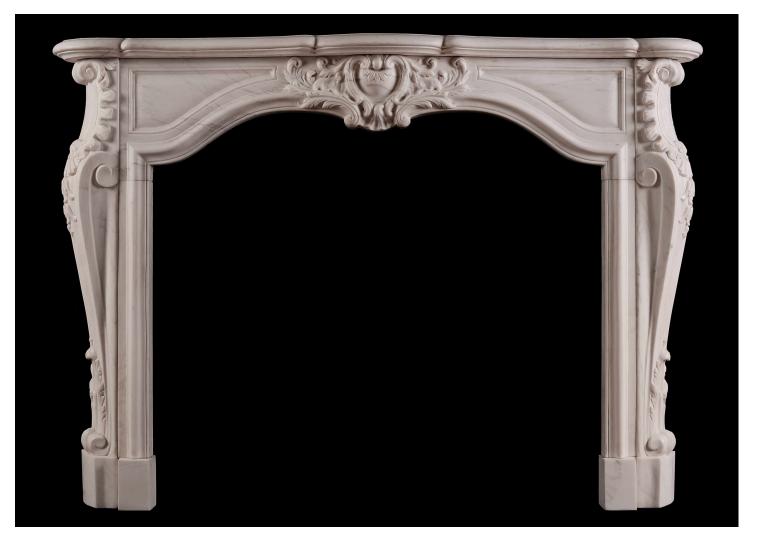

## A FRENCH TRANSITIONAL LOUIS XIV/XV MARBLE FIREPLACE

A good quality copy of an 18th century French transitional Louis XIV/XV marble fireplace. The shaped frieze with cartouche centre with scrolls and leaves, juxtaposed by moulded panels. The shaped jambs with stiff acanthus leaf and scroll bases, surmounted by leaf, shells and filigree blockings. N.B. May be subject to an extended lead time, please enquire for more information.