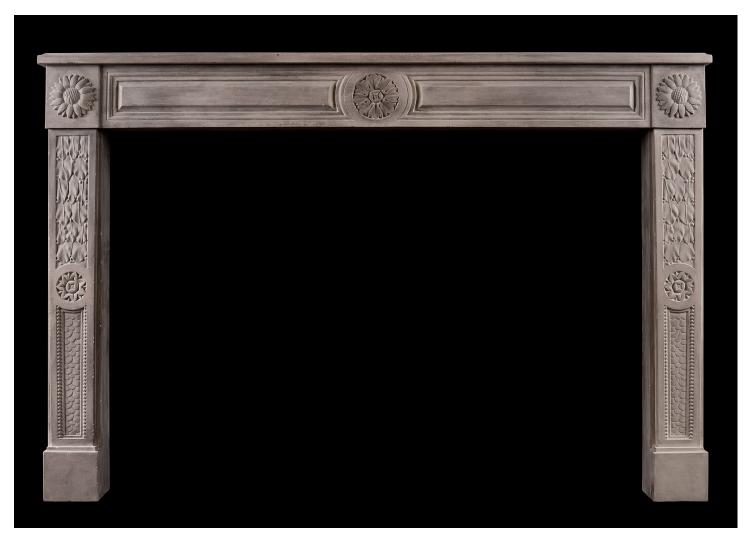

## A RUSTIC LOUIS XVI STYLE LIMESTONE FIREPLACE

A French Louis XVI style limestone fireplace. The frieze with centre patera to panelled frieze, the tapering panelled jambs with carved leaf and berry decoration with flower to centre. Sunflowers to side blockings. Modern. Shown in antique finish. N.B. May be subject to an extended lead time, please enquire for more information.

## Stock No: F029-MS

 Shelf Width
 1665mm | 65 1/2"

 Overall Height
 1125mm | 44 1/4"

 Opening Height
 935mm | 36 3/4"

 Opening Width
 1365mm | 53 3/4"

 Depth Of Shelf
 220mm | 8 5/8"