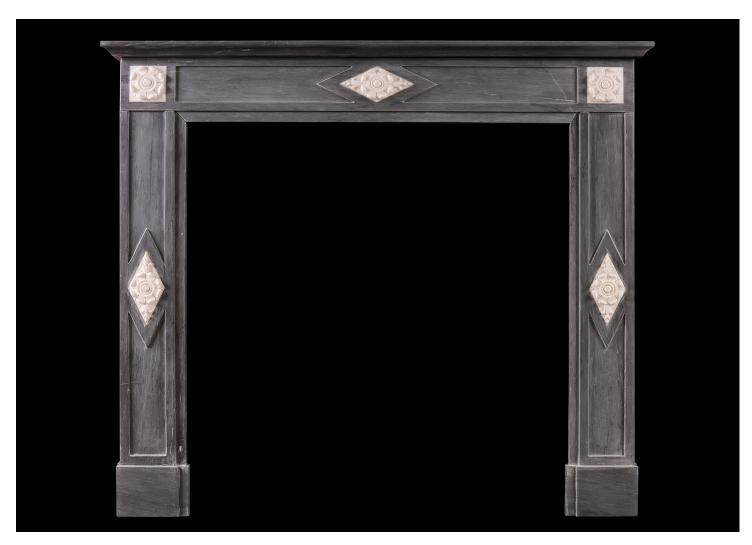

## A FRENCH DIRECTOIRE FIREPLACE IN GREY BARDIGLIO MARBLE

An attractive French Directoire fireplace in grey Italian Bardiglio marble. The panelled frieze and jambs with matching inlaid white marble diamond panel featuring rosette and foliage. Moulded shelf. A copy of an earlier piece. N.B. May be subject to an extended lead time, please enquire for more information.

## Stock No: F027-BDM

 Shelf Width
 1180mm | 46 1/2"

 Overall Height
 1030mm | 40 1/2"

 Opening Height
 860mm | 33 7/8"

 Opening Width
 825mm | 32 1/2"

 Depth Of Shelf
 260mm | 10 1/4"

 Overall Jambs
 1125mm | 44 1/4"