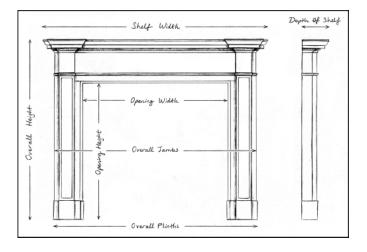

## Stock No: F027-BDM

 Shelf Width
 1180mm | 46 1/2"

 Overall Height
 1030mm | 40 1/2"

 Opening Height
 860mm | 33 7/8"

 Opening Width
 825mm | 32 1/2"

 Depth Of Shelf
 260mm | 10 1/4"

 Overall Jambs
 1125mm | 44 1/4"