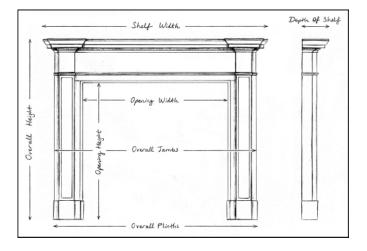

## Stock No: B017-W

 Shelf Width
 1580mm | 62 1/4"

 Overall Height
 1275mm | 50 1/4"

 Opening Height
 1016mm | 40"

 Opening Width
 1085mm | 42 3/4"

 Depth Of Shelf
 156mm | 6 1/8"

 Overall Plinths
 1434mm | 56 1/2"