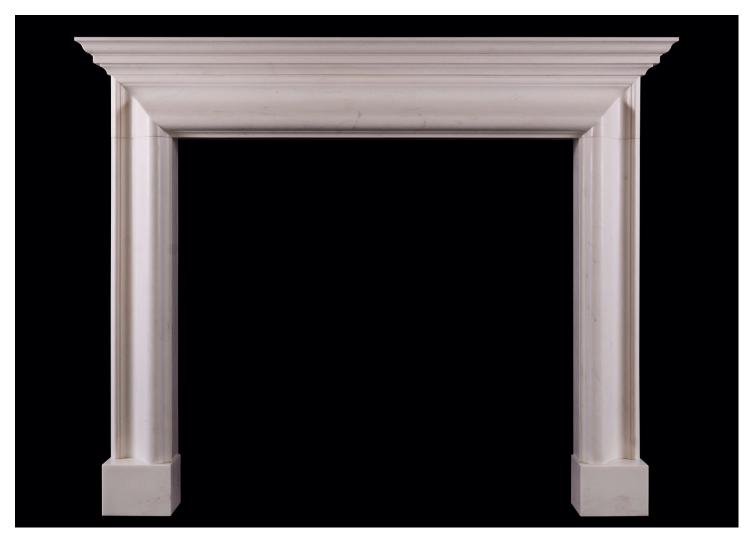

## AN ENGLISH BOLECTION FIREPLACE WITH MOULDED SHELF ABOVE

An English bolection fireplace with moulded shelf above. Shown in white marble, could be made in other marbles or limestones if required. English, modern. N.B. May be subject to an extended lead time, please enquire for more information.

## Stock No: B017-W

 Shelf Width
 1580mm | 62 1/4"

 Overall Height
 1275mm | 50 1/4"

 Opening Height
 1016mm | 40"

 Opening Width
 1085mm | 42 3/4"

 Depth Of Shelf
 156mm | 6 1/8"

 Overall Plinths
 1434mm | 56 1/2"