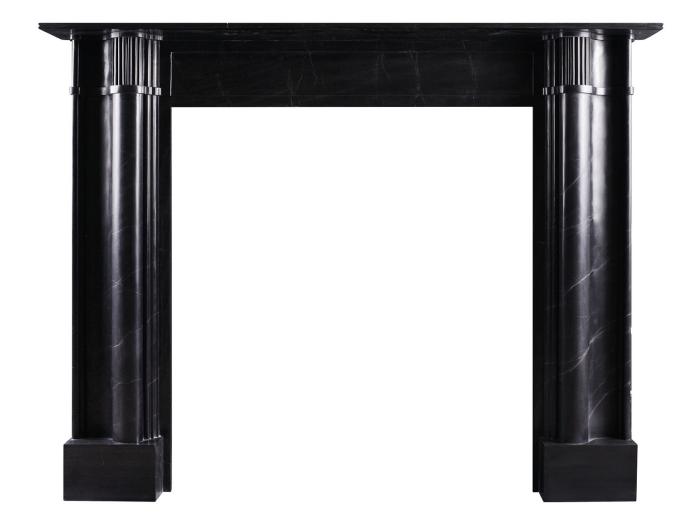

## A REGENCY STYLE BLACK MARBLE FIREPLACE

A Regency style black marble fireplace. The reeded jambs of bolection moulding, the frieze with centre panel surmounted by reeded shelf. A copy of a period piece, which could be equally at home in a classical or contemporary setting. English, modern.

## Stock No: B016-B

| Shelf Width     | 1610mm   63 3/  |
|-----------------|-----------------|
| Overall Height  | 1265mm   493/   |
| Opening Height  | 1052mm   41 3/8 |
| Opening Width   | 975mm   38 3/   |
| Depth Of Shelf  | 199mm   77/8    |
| Overall Plinths | 1505mm   59 1/. |