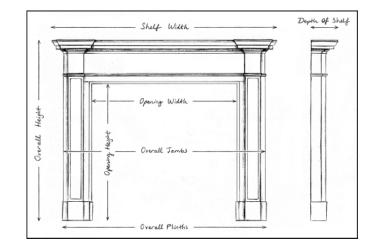

## Stock No: B016-B

| Shelf Width     | 1610mm   63 3/  |
|-----------------|-----------------|
| Overall Height  | 1265mm   493/   |
| Opening Height  | 1052mm   41 3/8 |
| Opening Width   | 975mm   38 3/   |
| Depth Of Shelf  | 199mm   77/8    |
| Overall Plinths | 1505mm   59 1/. |

You can scan the QR code above with any smartphone to view this item on our website

| 1610mm | 63 3/8" |
|--------|---------|
| 1265mm | 49 3/4" |
| 1052mm | 413/8"  |
| 975mm  | 38 3/8" |
| 199mm  | 77/8"   |
| 1505mm | 59 1/4" |
|        |         |