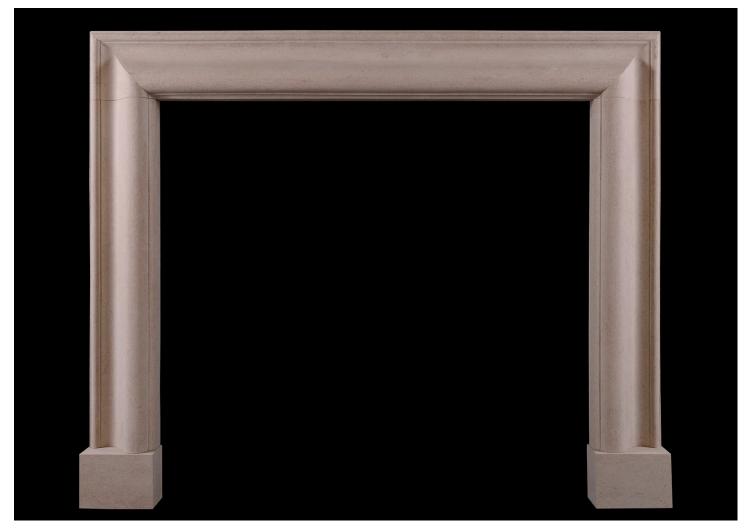

## AN ENGLISH BOLECTION FIREPLACE IN BATH STONE

An attractive English bolection fireplace in Bath stone. A substantial moulding made from an appealing limestone. A copy of the Queen Anne design. Also available in other materials if required. N.B. May be subject to an extended lead time, please enquire for more information.

## Stock No: B005-BS

| Shelf Width     |
|-----------------|
| Overall Height  |
| Opening Height  |
| Opening Width   |
| Depth Of Shelf  |
| Overall Plinths |

You can scan the QR code above with any smartphone to view this item on our website

## 1419mm | 55 7/8" 1181mm | 46 1/2" 1016mm | 40" 1083mm | 42 5/8" 135mm | 5 3/8" 1427mm | 56 1/8"