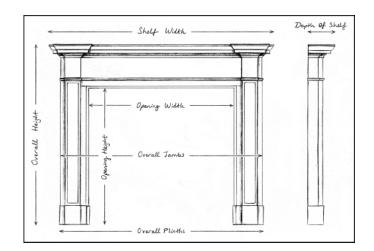

## Stock No: B005-BS

| Shelf Width     |
|-----------------|
| Overall Height  |
| Opening Height  |
| Opening Width   |
| Depth Of Shelf  |
| Overall Plinths |

You can scan the QR code above with any smartphone to view this item on our website

## 1419mm | 55 7/8" 1181mm | 46 1/2" 1016mm | 40" 1083mm | 42 5/8" 135mm | 5 3/8" 1427mm | 56 1/8"