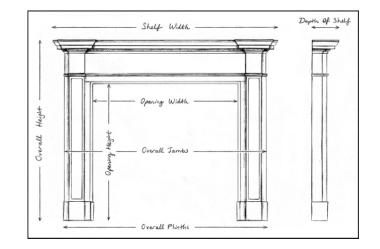

## Stock No: A032-IA

Shelf Width1141mOverall Height1145mOpening Height954mOpening Width780mDepth Of Shelf71mOverall Plinths1092m

You can scan the QR code above with any smartphone to view this item on our website

| 1141mm | 44 7/8" |
|--------|---------|
| 1145mm | 45 1/8" |
| 954mm  | 37 1/2" |
| 780mm  | 30 3/4" |
| 71mm   | 23/4"   |
| 1092mm | 43"     |