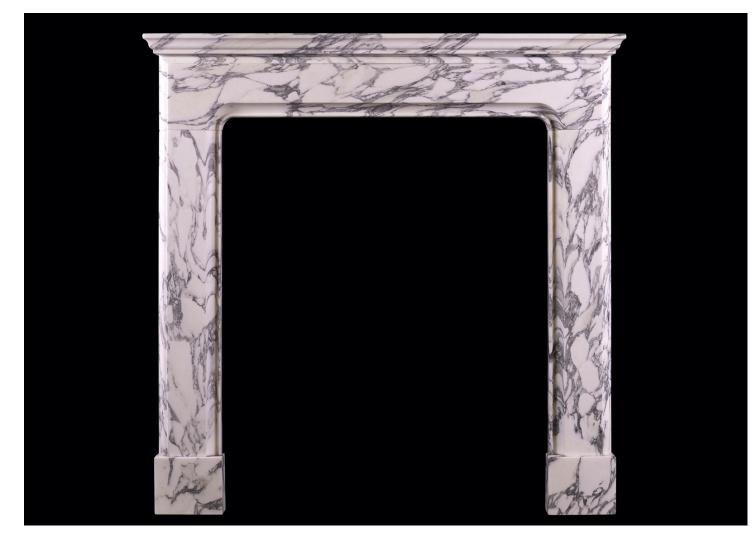

## AN ENGLISH FIREPLACE OF ARCHITECTURAL FORM

A small English bolection fireplace of architectural form. The moulded frieze and jambs surmounted by shelf above. Fine quality Italian Arabescato marble. Modern. N.B. May be subject to an extended lead time, please enquire for more information.Â

## Stock No: A032-IA

Shelf Width1141mOverall Height1145mOpening Height954mOpening Width780mDepth Of Shelf71mOverall Plinths1092m

You can scan the QR code above with any smartphone to view this item on our website

| 1141mm | 44 7/8" |
|--------|---------|
| 1145mm | 45 1/8" |
| 954mm  | 37 1/2" |
| 780mm  | 30 3/4" |
| 71mm   | 23/4"   |
| 1092mm | 43"     |