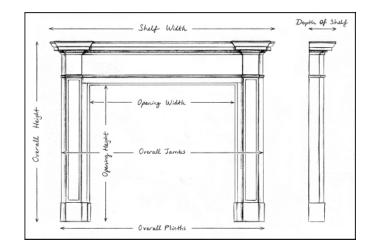

## Stock No: A013-W

| Shelf Width     |
|-----------------|
| Overall Height  |
| Opening Height  |
| Opening Width   |
| Depth Of Shelf  |
| Overall Plinths |

You can scan the QR code above with any smartphone to view this item on our website

| 57 7/8" |
|---------|
| 47"     |
| 38"     |
| 39 1/2" |
| 97/8"   |
| 55 1/2" |
|         |