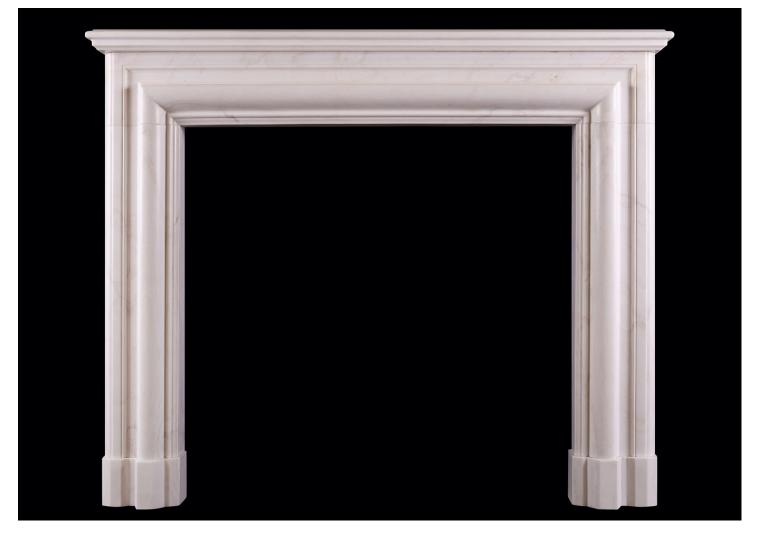

## AN ENGLISH BOLECTION FIREPLACE IN WHITEÃ, MARBLE

An English bolection fireplace in white marble. The jambs and frieze with moulding throughout, surmounted by moulded shelf. Unusually deep design for the style adding the benefit of a mantel. Modern. N.B. May be subject to an extended lead time, please enquire for more information.

## Stock No: A013-W

| Shelf Width     |
|-----------------|
| Overall Height  |
| Opening Height  |
| Opening Width   |
| Depth Of Shelf  |
| Overall Plinths |

You can scan the QR code above with any smartphone to view this item on our website

| 57 7/8" |
|---------|
| 47"     |
| 38"     |
| 39 1/2" |
| 97/8"   |
| 55 1/2" |
|         |